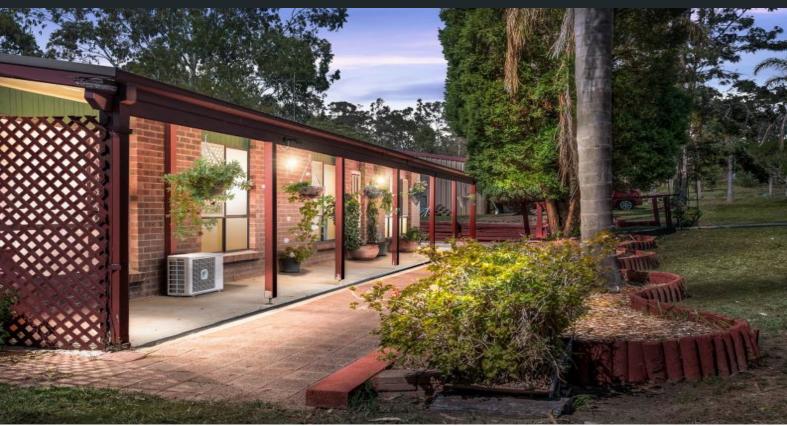

## Rural Village Lifestyle

Located in a serene and private location this 3 bedroom brick and tile home sits on just over 8524 sqm (2.1 acres) in the ever popular village of Ellalong. Enjoy peaceful village living where there is room for a pony, kids to ride their bikes or just relax and feed the local bird population. Features of the home include:

- > Open plan living with S/S air conditioner and gas heating
- > Modern kitchen with island bench, glass splashback and dishwasher
- > 3 bedrooms with ceiling fans and 2 with built-ins and S/S air conditioners
- > Study, front verandah and rear patio