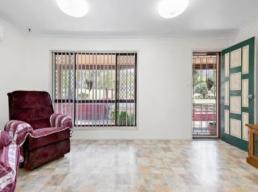

- > Open plan living with S/S air conditioner and gas heating
- > Modern kitchen with island bench, glass splashback and dishwasher
- > 3 bedrooms with ceiling fans and 2 with built-ins and S/S air conditioners
- > Study, front verandah and rear patio