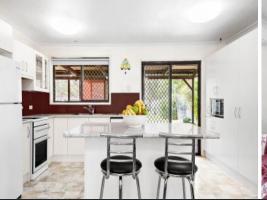

- > Open plan living with S/S air conditioner and gas heating
- > Modern kitchen with island bench, glass splashback and dishwasher
- > 3 bedrooms with ceiling fans and 2 with built-ins and S/S air conditioners
- > Study, front verandah and rear patio