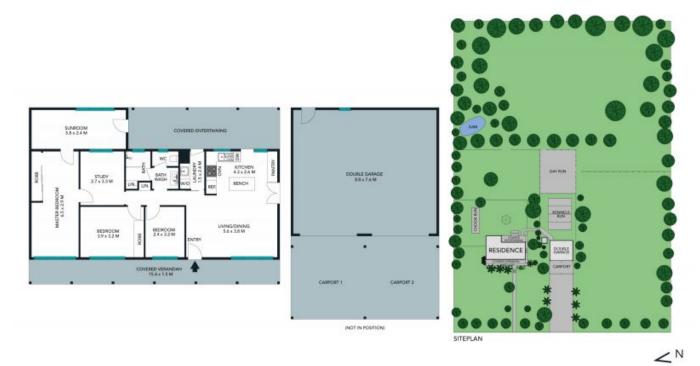

## Rural Village Lifestyle

Located in a serene and private location this 3 bedroom brick and tile home sits on just over 8524 sqm (2.1 acres) in the ever popular village of Ellalong. Enjoy peaceful village living where there is room for a pony, kids to ride their bikes or just relax and feed the local bird population. Features of the home include:

- > Open plan living with S/S air conditioner and gas heating
- > Modern kitchen with island bench, glass splashback and dishwasher
- > 3 bedrooms with ceiling fans and 2 with built-ins and S/S air conditioners
- > Study, front verandah and rear patio

Council Rates: \$2196.64 Per Annum

**Price:** \$559,000

Council Rates: \$549.00 p/q

**Michael Hurley** 

**Matt Clarkson** 

0491 012 003

0456 791 524

TOTAL LAND AREA: 8524 SQM TOTAL LIVING AREA: 108 SQM

The site plan and floor plan are not to scale; measurements are indicative and in metres. Bushes and trees are placed for illustration purposes. Plans should not be relied on, interested parties should make and rely on their own enquiries