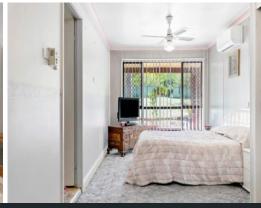

- > Open plan living with S/S air conditioner and gas heating
- > Modern kitchen with island bench, glass splashback and dishwasher
- > 3 bedrooms with ceiling fans and 2 with built-ins and S/S air conditioners
- > Study, front verandah and rear patio