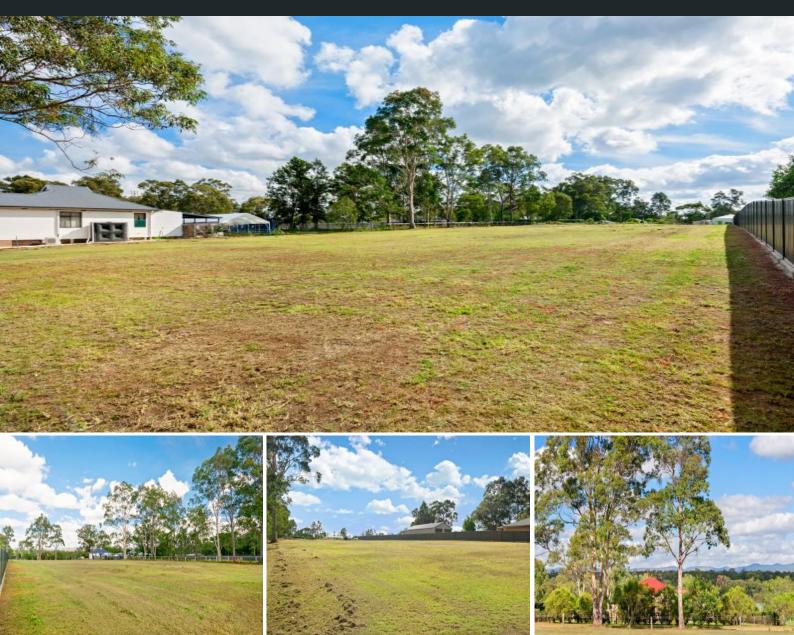

## Outstanding Block Glorious Outlook

Quality 1 acre blocks of this calibre and location are extremely rare and don't come to the market very often. The 4327 sqm block has a gentle slope to the street and with a massive 40.24m frontage it provides you the opportunity to build just about any home on this block. Set amongst quality homes within a quiet street of Kearsley it is situated only moments to Cessnock CBD. Other pleasing features of the block include;

- Beautiful views to the Watagan Mountains
- The large block with a depth of 107 metres allows for an expansive home to be built while allowing plenty of room for shedding or children to ride their bikes or even a pony
- Town water and power at the front of the property