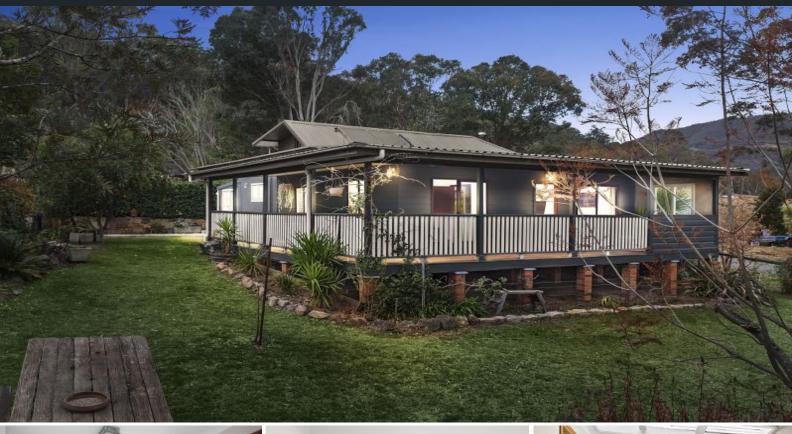

## Charming cottage with rural lifestyle

A superbly positioned country home set on a large 6,930 sqm block, offers you elevated views of Congewai Valley farmland and a Watagan Mountain range outlook. This is the ideal small farmlet or idyllic rural retreat with a wonderful assortment of established fruit trees and landscaped gardens in the sought after Congewai Valley. Enjoy rural lifestyle living with modern comfort.

- Modern spacious kitchen with island and built-in appliances
- Undercover verandah on two sides is ideal for entertaining
- Updated bathroom and polished floorboards throughout
- Large double bedrooms plus loft room
- Open layout with large living room and additional sunroom
- Windows throughout the home provide natural sunlight