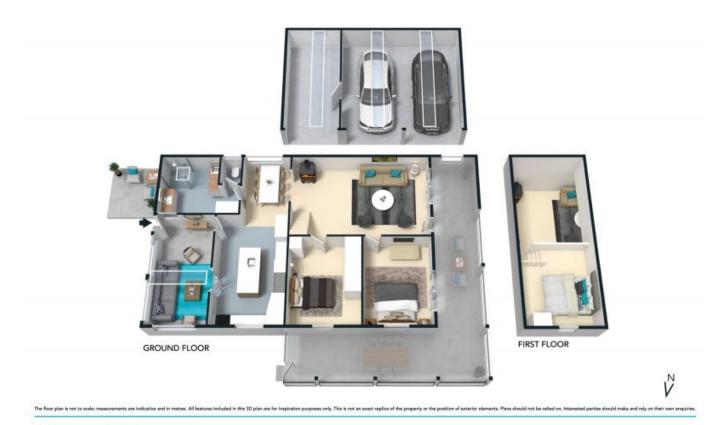

- Modern spacious kitchen with island and built-in appliances
- Undercover verandah on two sides is ideal for entertaining
- Updated bathroom and polished floorboards throughout
- Large double bedrooms plus loft room
- Open layout with large living room and additional sunroom
- Windows throughout the home provide natural sunlight