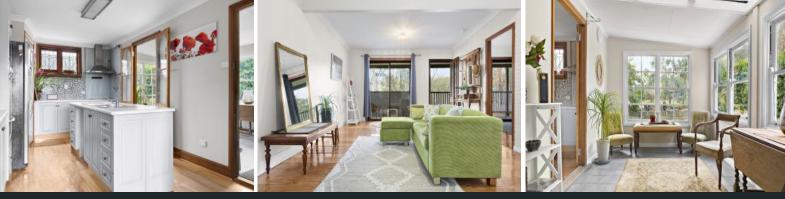

- Modern spacious kitchen with island and built-in appliances
- Undercover verandah on two sides is ideal for entertaining
- Updated bathroom and polished floorboards throughout
- Large double bedrooms plus loft room
- Open layout with large living room and additional sunroom
- Windows throughout the home provide natural sunlight