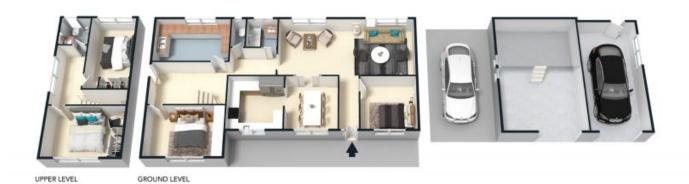

## Immediate family enjoyment

Behind this home's classic fa?ade is a welcoming presentation of relaxed interiors across two storeys, making for a carefree lifestyle of wonderful comfort. Ready for immediate enjoyment, family highlights include a rear outdoor sanctuary complete with in-ground pool and a handy location with a bus-stop on the doorstep plus Bellbird Primary School and daycare centre 250m away.

- Relaxed family escape set on a generously sized 1,012 sqm corner parcel
- Connected, light-filled living/dining zone dressed in warm neutral tones
- Smartly updated kitchen equipped with sleek stainless steel appliances
- Four bedrooms, two up/two down, with bathrooms located on each floor
- Paved alfresco areas, poolside cabana and refreshing in-ground swimming pool