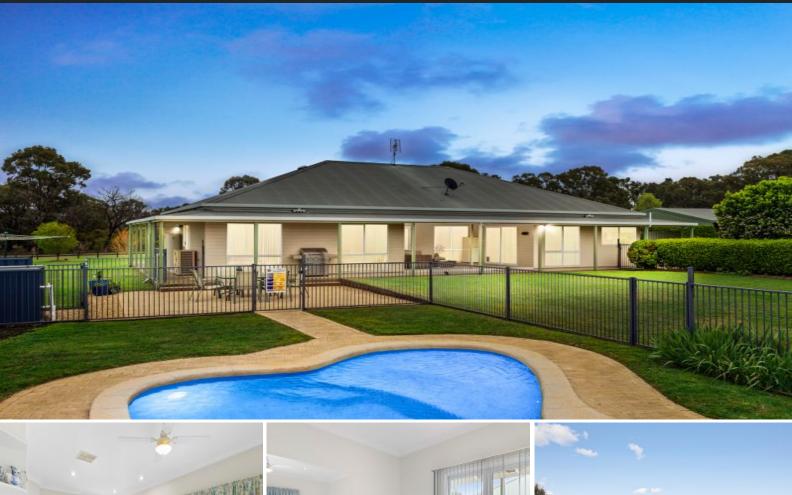

## Lifestyle acreage of space, style and seclusion

The perfect solution for acreage buyers seeking space, privacy and relaxing rural views, this superb country homestead provides the ultimate retreat on a secluded 2.90 usable acres. It offers many special qualities with light filled interiors, rolling park-like grounds and a fully fenced paddock ideal for horses or livestock. From this picturesque hideaway, it's just a few minutes to Cessnock CBD.

- Deluxe floorplan featuring separate living, dining and family areas
- Expansive entertainment patio plus an inground swimming pool
- Beautifully landscaped grounds with level lawns and mature trees
- Well-appointed kitchen with a pleasant outlook over the gardens
- Four double bedrooms include a master with walk-in and ensuite

- Large machinery shed plus a detached lock-up four bay garage and carport

| Price:         | \$842,000                |
|----------------|--------------------------|
| Council Rates: | \$2,880.00/year (approx) |
| Water Rates:   | \$1,590.00/year (approx) |