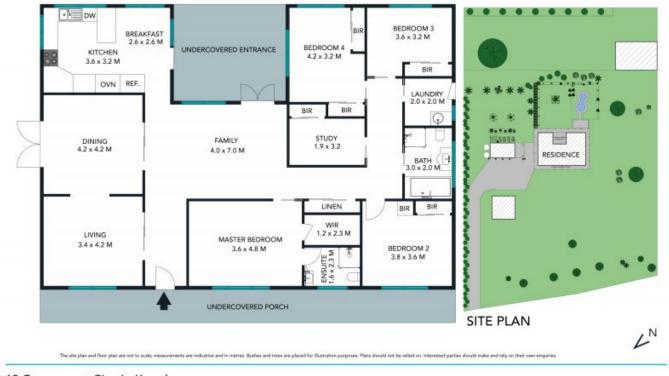

- Deluxe floorplan featuring separate living, dining and family areas
- Expansive entertainment patio plus an inground swimming pool
- Beautifully landscaped grounds with level lawns and mature trees
- Well-appointed kitchen with a pleasant outlook over the gardens
- Four double bedrooms include a master with walk-in and ensuite