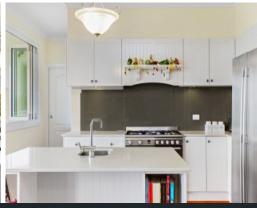

- Six-year old owner-designed home with steel frame
- Vast open-plan living domain effortlessly connects to the alfresco deck
- Sparkling Caesarstone kitchen complete with butler's pantry and gas cooktop
- Three bedrooms anchored by a family bathroom plus master with full ensuite