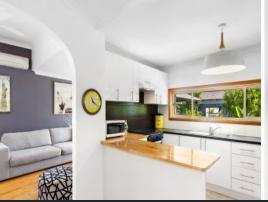

## Revamped Federation appeal

Modern elements have been added to the classical elegance of this charming Federation weatherboard to create a fabulous home in a location offering desirable proximity to Cessnock's CBD, popular schools and the Hunter Valley vineyards. Beautifully revamped interiors deliver crisp tones, timber floors and light-filled rooms leading to a full-length alfresco deck with swim-spa.

- Single level weatherboard home sitting on a level 505sqm parcel
- Freshly painted in bright tones with the warmth of timber floors underfoot
- Two large bedrooms, main with built-in robe and air-conditioning
- Connected living/dining domain full of character and charm
- Sun filled modern kitchen and direct outdoor access
- North facing timber deck with 4-person swim-spa overlooks backyard