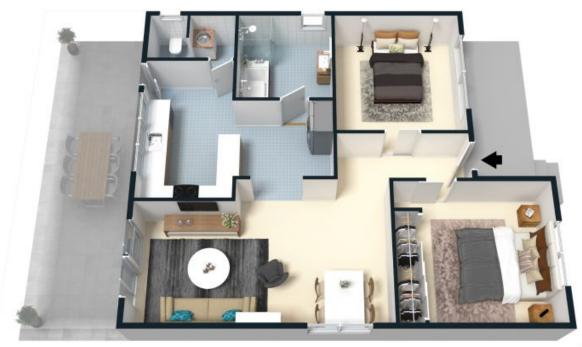

- Single level weatherboard home sitting on a level 505sqm parcel
- Freshly painted in bright tones with the warmth of timber floors underfoot
- Two large bedrooms, main with built-in robe and air-conditioning
- Connected living/dining domain full of character and charm
- Sun filled modern kitchen and direct outdoor access
- North facing timber deck with 4-person swim-spa overlooks backyard

**Price:** \$340,000

Council Rates: \$326.00 p/q

**Matt Clarkson** 

0456 791 524

 $\leq_{\mathsf{N}}$ 

The floor plan is not to scale; measurements are indicative and in metres. All features included in this 3D plan are for impiration purposes only. This is not an exact replics of the property or the position of extentor elements. Plans should not be relied on. Interested parties should