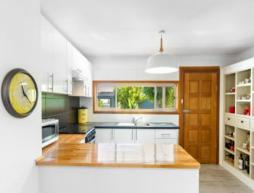

## Revamped Federation appeal

Modern elements have been added to the classical elegance of this charming Federation weatherboard to create a fabulous home in a location offering desirable proximity to Cessnock's CBD, popular schools and the Hunter Valley vineyards. Beautifully revamped interiors deliver crisp tones, timber floors and light-filled rooms leading to a full-length alfresco deck with swim-spa.

- Single level weatherboard home sitting on a level 505sqm parcel
- Freshly painted in bright tones with the warmth of timber floors underfoot
- Two large bedrooms, main with built-in robe and air-conditioning
- Connected living/dining domain full of character and charm
- Sun filled modern kitchen and direct outdoor access
- North facing timber deck with 4-person swim-spa overlooks backyard