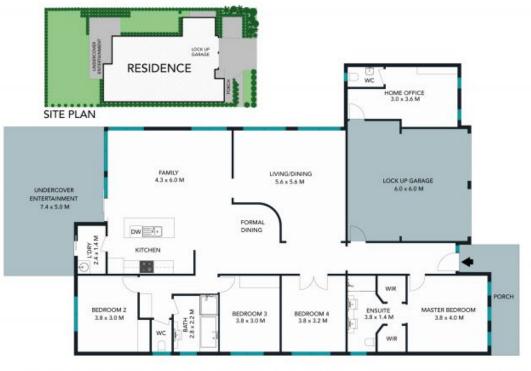

- Well-planned family home showcasing 'as new' interiors across an easy-care layout
- Two large living domains plus formal dining with a stunning curved feature wall
- Modern island kitchen with warm timber accents, gas cooking and dishwasher

## **Matt Clarkson**

0456 791 524

the after plan and floor plan are not to scale; measurements are indicative and in metres. Bushes and trees are placed for Bustration purposes. Plans should not be relied on. Interested parties should make and rely on their own singulates