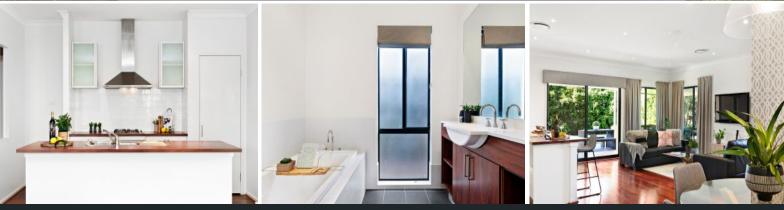

- Well-planned family home showcasing 'as new' interiors across an easy-care layout
- Two large living domains plus formal dining with a stunning curved feature wall
- Modern island kitchen with warm timber accents, gas cooking and dishwasher