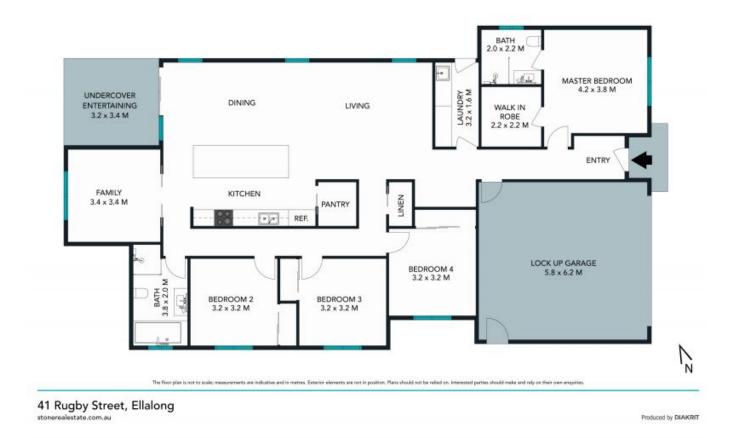

## Contemporary family entertainer

With its vast open-plan living zone, separate family room and alfresco escape, this substantial home rests on a sizeable block and qualifies as a true family entertainer. Heightened by its ultra-modern inclusions and flexible floorplan ensuring family and guests are catered for, it offers sanctuary living at its best amongst quality homes just 450m to the local shop and caf?.

- Well-designed family home, presenting as new and full of modern inclusions

- Open-plan living incorporates a dining area, kitchen and seamless outdoor flow

- High-gloss island kitchen with glass splashback, gas, stone benchtops,  $\ensuremath{\mathsf{WIP}}$ 