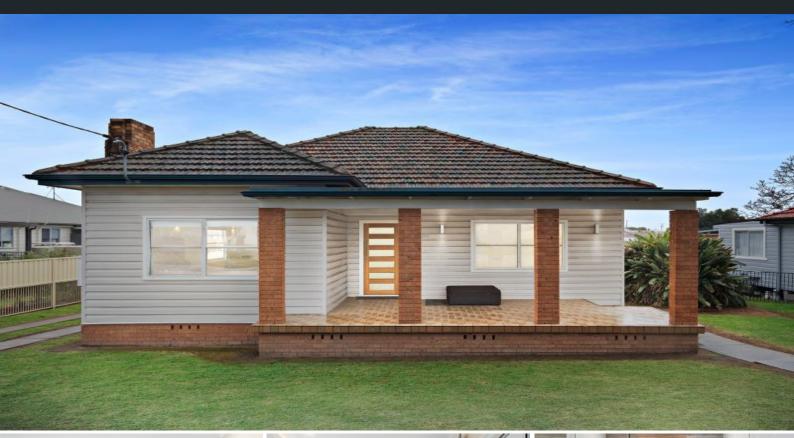

## 288 Maitland Road Cessnock, NSW

## Move-in and enjoy the convenience

Refreshed with modern floorcoverings and neutral d?cor, with a beautifully renovated kitchen and bathroom adding enormous appeal, this traditional 3-bedroom weatherboard delivers a contemporary edge throughout. Complete with a generous yard and double garage, its location is one of standout convenience, within walking distance to the school, club and main street.

- Move-in ready, on a level block and located in the heart of Cessnock
- Caesarstone kitchen with under-mount sink, s/s oven and dishwasher
- Expansive living/dining domain filled with plenty of natural sunlight
- All three bedrooms reside off a central hallway, each is generously sized
- Sublime bathroom with wall-hung vanity and double rain shower
- Huge land-size allows for extension (STCA) or inspired alfresco retreat