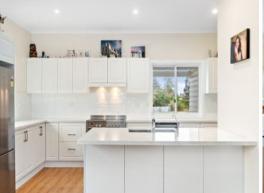

## Move-in and enjoy the convenience

Refreshed with modern floorcoverings and neutral d?cor, with a beautifully renovated kitchen and bathroom adding enormous appeal, this traditional 3-bedroom weatherboard delivers a contemporary edge throughout. Complete with a generous yard and double garage, its location is one of standout convenience, within walking distance to the school, club and main street.

- Move-in ready, on a level block and located in the heart of Cessnock
- Caesarstone kitchen with under-mount sink, s/s oven and dishwasher
- Expansive living/dining domain filled with plenty of natural sunlight
- All three bedrooms reside off a central hallway, each is generously sized
- Sublime bathroom with wall-hung vanity and double rain shower
- Huge land-size allows for extension (STCA) or inspired alfresco retreat