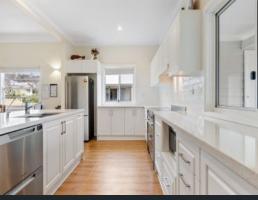

## Move-in and enjoy the convenience

Refreshed with modern floorcoverings and neutral d?cor, with a beautifully renovated kitchen and bathroom adding enormous appeal, this traditional 3-bedroom weatherboard delivers a contemporary edge throughout. Complete with a generous yard and double garage, its location is one of standout convenience, within walking distance to the school, club and main street.

- Move-in ready, on a level block and located in the heart of Cessnock
- Caesarstone kitchen with under-mount sink, s/s oven and dishwasher
- Expansive living/dining domain filled with plenty of natural sunlight
- All three bedrooms reside off a central hallway, each is generously sized
- Sublime bathroom with wall-hung vanity and double rain shower
- Huge land-size allows for extension (STCA) or inspired alfresco retreat