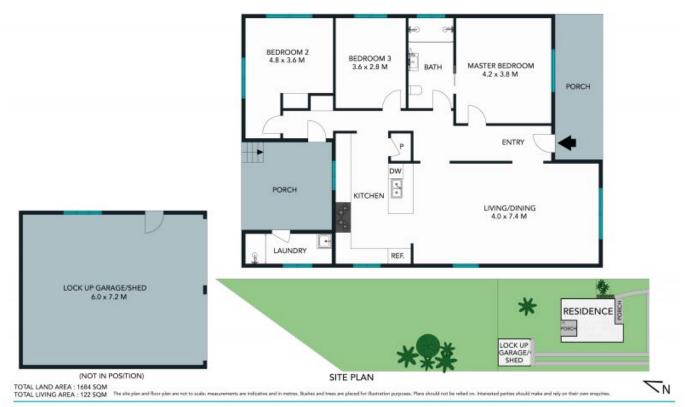

## 288 Maitland Road Cessnock, NSW

## Move-in and enjoy the convenience

Refreshed with modern floorcoverings and neutral d?cor, with a beautifully renovated kitchen and bathroom adding enormous appeal, this traditional 3-bedroom weatherboard delivers a contemporary edge throughout. Complete with a generous yard and double garage, its location is one of standout convenience, within walking distance to the school, club and main street.

- Move-in ready, on a level block and located in the heart of Cessnock
- Caesarstone kitchen with under-mount sink, s/s oven and dishwasher
- Expansive living/dining domain filled with plenty of natural sunlight
- All three bedrooms reside off a central hallway, each is generously sized
- Sublime bathroom with wall-hung vanity and double rain shower
- Huge land-size allows for extension (STCA) or inspired alfresco retreat