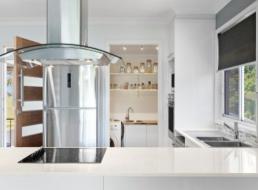

Reworked classic backdropped by open fields

- Classic single level home cleverly redesigned for a modern lifestyle
- Open social zones extending outdoors to a rear patio and level lawn
- Sparkling kitchen featuring s/s appliances and walk-in pantry with laundry
- Four bedrooms anchored by a luxe and faultlessly renovated bathroom
- Deep freestanding bathtub, double shower, reverse-cycle air-conditioning