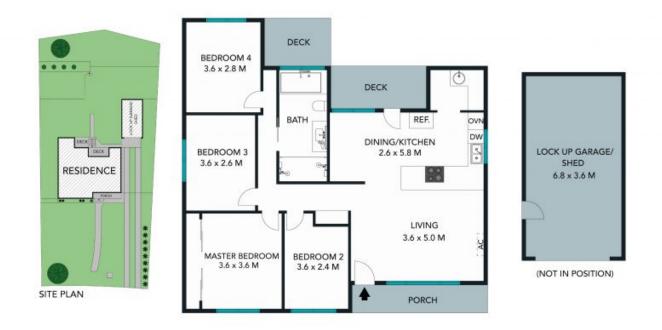

## 52 Curlew Crescent Woodberry, NSW

Offering contemporary vibes, clean tones and a central lifestyle address, this home encapsulates what modern living is all about. Polished pine floorboards compliment the sunlit floorplan, where an open-plan living domain and four bedrooms play host. Clever positioning of windows and outdoor alfresco spaces frame views of wide-open fields, adding visual appeal.

Reworked classic backdropped by open fields

- Classic single level home cleverly redesigned for a modern lifestyle
- Open social zones extending outdoors to a rear patio and level lawn
- Sparkling kitchen featuring s/s appliances and walk-in pantry with laundry
- Four bedrooms anchored by a luxe and faultlessly renovated bathroom
- Deep freestanding bathtub, double shower, reverse-cycle air-conditioning