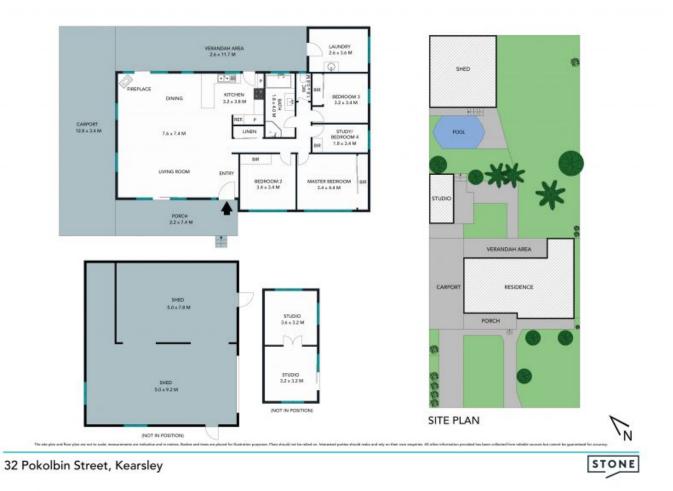

## An excellent lifestyle choice for families

With a strong family focus designed to maximise space, comfort and privacy, this charming home delights at every turn and fulfils the brief for exceptional living. A seemingly endless list of extras including rear lane access, a refreshing pool, standalone studio and enormous 10m x 9m shed ensure it ticks boxes in every family member's wish list.

- Spacious 3-bedroom + study home on a 1012sqm block with rear-lane access

- Separate two-room studio with s/s air-conditioning for teens, guests or office

- Large double garage with big workshop will appeal to the home handyman