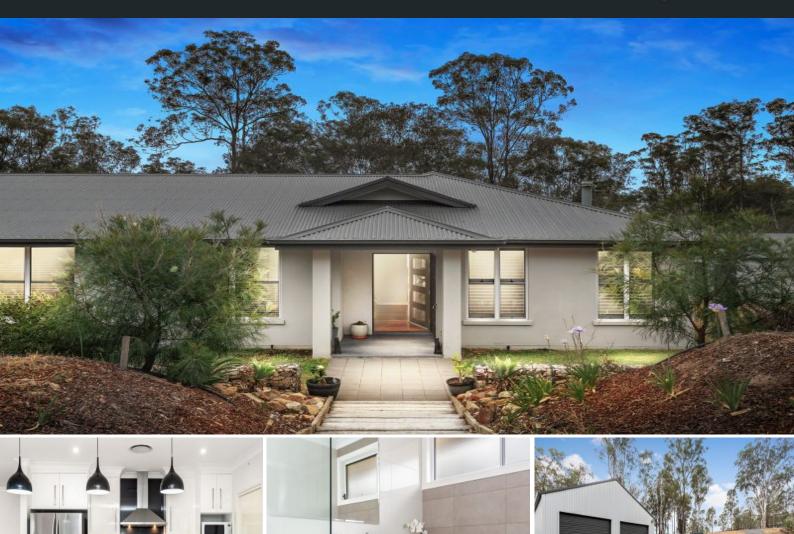

## Contemporary homestead with rare creek frontage

The scene is firmly set for exceptional family living in this remarkable property. Delivering exceptional privacy, it reveals a single-level layout where contemporary design effortlessly fuses with grand proportions and a sheltered entertaining zone backdropped by beautiful bushland and Black Creek. All of this on a sealed road and under 10-minutes to Huntlee, vineyards and the Hunter Expressway.

- A rendered Hebel block construction and Colorbond roof
- An approx. 20,000L of tank water storage, fire-tank and town water
- Sprinkler system from Enviro-cycle plus 4-zoned house-yard sprinkler system
- Family homestead in the exclusive Hanwood Road Estate on 3.01 acres