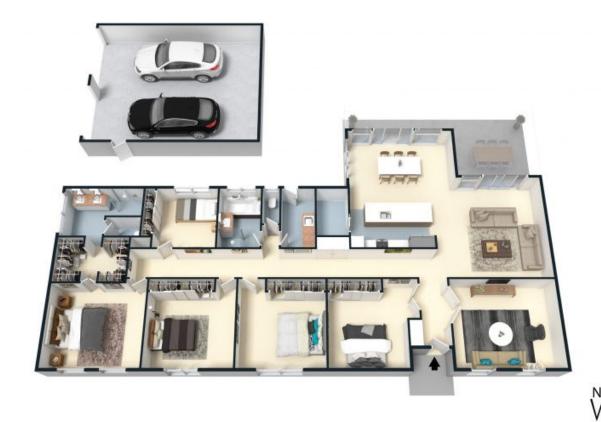

## Contemporary homestead with rare creek frontage

The scene is firmly set for exceptional family living in this remarkable property. Delivering exceptional privacy, it reveals a single-level layout where contemporary design effortlessly fuses with grand proportions and a sheltered entertaining zone backdropped by beautiful bushland and Black Creek. All of this on a sealed road and under 10-minutes to Huntlee, vineyards and the Hunter Expressway.