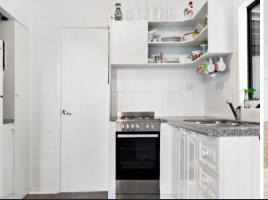

- Two large bedrooms, both with built-in wardrobes and air-conditioning
- Modern kitchen, large living room with s/s air-conditioning and fireplace  $\,$
- Neutral colour scheme throughout, additional sunroom/study you choose