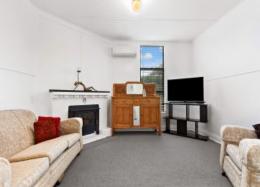

- Two large bedrooms, both with built-in wardrobes and air-conditioning
- Modern kitchen, large living room with s/s air-conditioning and fireplace  $\,$
- Neutral colour scheme throughout, additional sunroom/study you choose