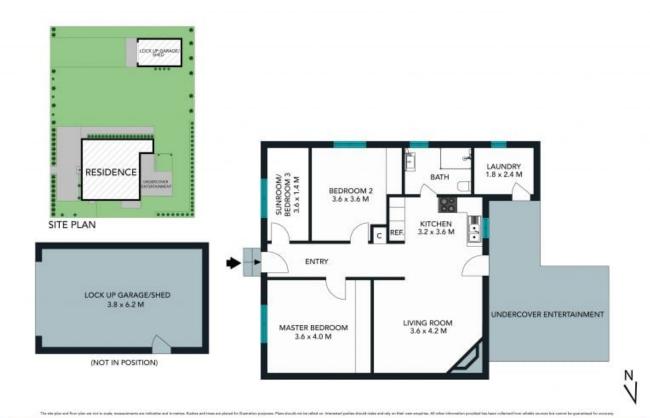

- Two large bedrooms, both with built-in wardrobes and air-conditioning
- Modern kitchen, large living room with s/s air-conditioning and fireplace  $\,$
- Neutral colour scheme throughout, additional sunroom/study you choose