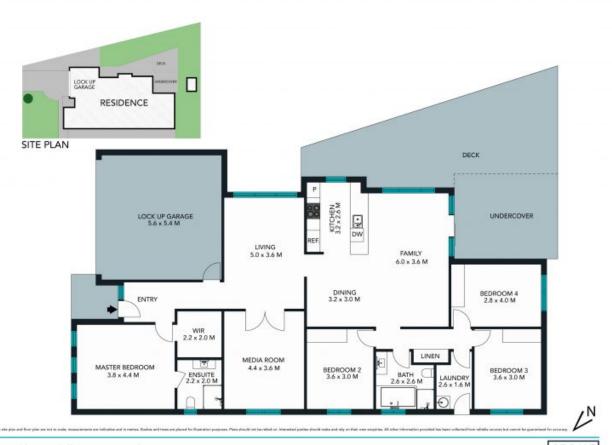

## A beautifully refreshed haven for families

Stunningly refurbished throughout, this 8-year-old Allworth home makes a welcoming choice for families seeking modern comfort. Its designer interiors reveal 4-bedrooms, 2-bathrooms, open living zones and separate media room plus a gorgeous Merbau deck to the rear adding to the homes' overall sense of luxury. Situated in a quiet no-through road and located just 9 minutes to East Maitland and Greenhills Shopping complex, this property also makes for a quality investment in a blue-chip postcode.

- Open-plan family, living and dining zones plus a media room for movie nights
- Effortless outdoor flow to a sheltered Merbau deck with gas bayonet
- Luxe Caesarstone island kitchen appointed with gas cooking and dishwasher