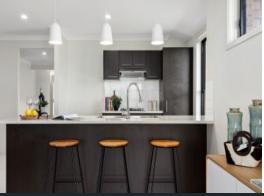

- Open-plan family, living and dining zones plus a media room for movie nights
- Effortless outdoor flow to a sheltered Merbau deck with gas bayonet
- Luxe Caesarstone island kitchen appointed with gas cooking and dishwasher