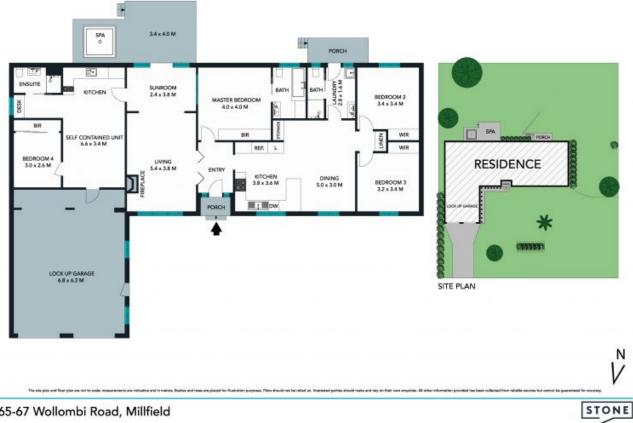

## Family home in picturesque rural setting

- Spacious 4-bedroom, 3 bathroom layout
- Dual living/dining zones with a/c, ceiling fans, fireplace
- All bedrooms with built-ins, master with ensuite
- Large kitchen with dishwasher and electric cooking
- Stunning views from rear deck with private spa
- Self-contained flat with kitchen, bathroom and a/c
- Oversized double garage, 1 remote door, internal access
- Elevated and private 1,224sqm block with stunning views
- Just 11.2kms to the CBD and 45kms to Newcastle