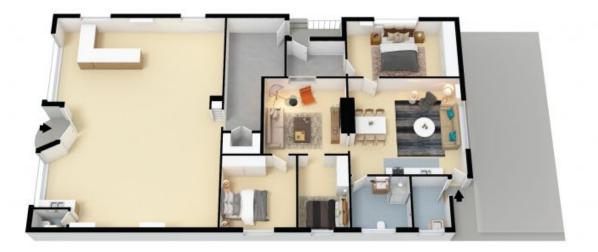

## A home, shopfront and subdivision potential

This rare offering promises a lucrative work/life balance for those seeking a well-located home with a large attached shopfront only moments to Hunter Valley Wine Country. Offering plenty of versatility, the property's land size is equally appealing with room to add a granny flat or potentially subdivide the block for greater future reward (STCA). The current dwelling can be converted to create a master residence or continue its current use as a lovely, renovated home with attached shop, the decision is yours.

- Prominent shopfront location with a modernised home attached to the rear

- Footsteps from Cessnock High/Primary School and just 1.2kms to the CBD

- Approx. 20m x 50m block with excellent side access and room to subdivide STCA