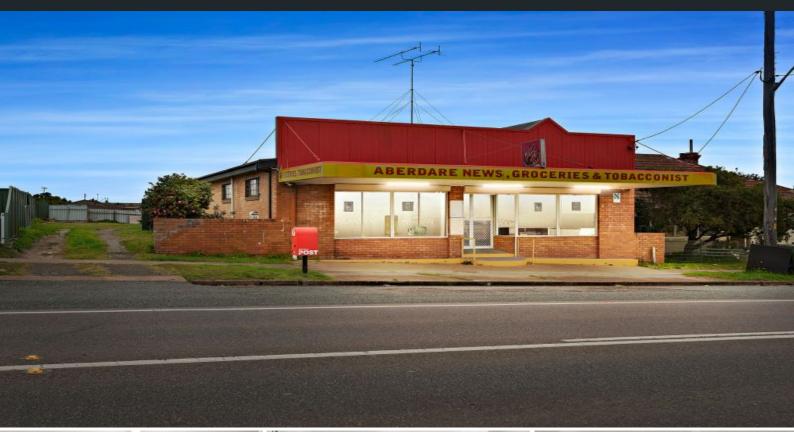

## 55 Aberdare Road Aberdare, NSW

## A home, shopfront and subdivision potential

This rare offering promises a lucrative work/life balance for those seeking a well-located home with a large attached shopfront only moments to Hunter Valley Wine Country. Offering plenty of versatility, the property's land size is equally appealing with room to add a granny flat or potentially subdivide the block for greater future reward (STCA). The current dwelling can be converted to create a master residence or continue its current use as a lovely, renovated home with attached shop, the decision is yours.

- Prominent shopfront location with a modernised home attached to the rear

- Footsteps from Cessnock High/Primary School and just 1.2kms to the CBD

- Approx. 20m x 50m block with excellent side access and room to subdivide STCA