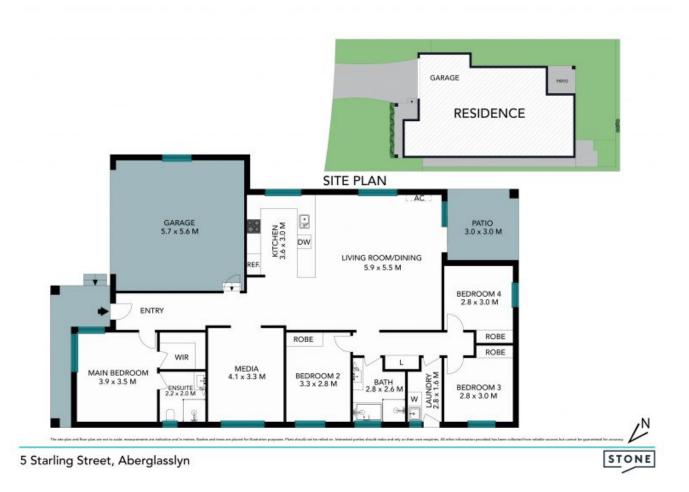

- 5 year old, modern brick and tile home with auto double garage
- Air-conditioned open plan living/dining connects to outdoor alfresco area
- Kitchen appointed with gas cooktop, dishwasher and breakfast bar
- Double-sized master bedroom featuring an ensuite and walk-in robe
- Three additional bedrooms anchored around a light-filled family bathroom