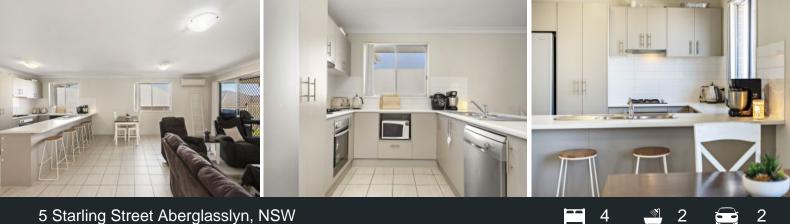

- 5 year old, modern brick and tile home with auto double garage
- Air-conditioned open plan living/dining connects to outdoor alfresco area
- Kitchen appointed with gas cooktop, dishwasher and breakfast bar
- Double-sized master bedroom featuring an ensuite and walk-in robe
- Three additional bedrooms anchored around a light-filled family bathroom