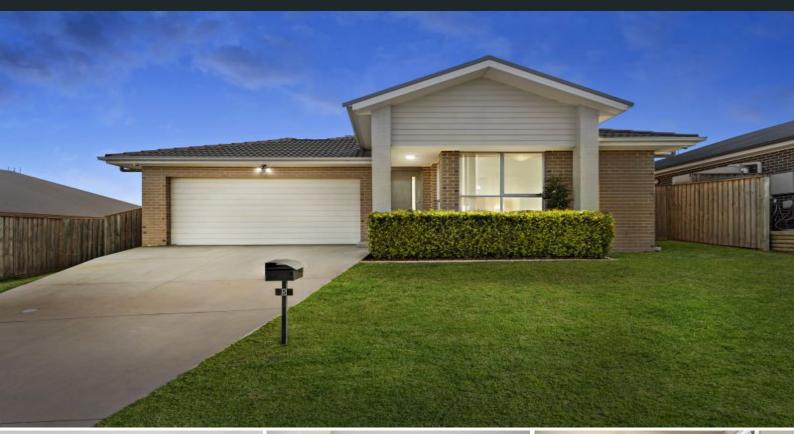

## Modern design for families at every stage

Facing northeast, located in a popular family estate and minutes from Maitland's heritage heart, this perfect entry-level home offers a relaxed and convenient lifestyle. Just 5 years young, its flowing single-level design showcases a low maintenance open plan layout, a media room and outdoor entertaining with everything you could want or need from a contemporary family home.

- 5 year old, modern brick and tile home with auto double garage
- Air-conditioned open plan living/dining connects to outdoor alfresco area
- Kitchen appointed with gas cooktop, dishwasher and breakfast bar
- Double-sized master bedroom featuring an ensuite and walk-in robe
- Three additional bedrooms anchored around a light-filled family bathroom