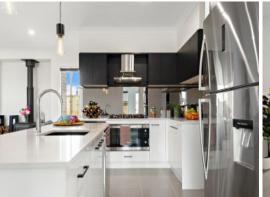

Why build when you can have it all now!

- Open plan living/dining zone hosts combustion fire & split-system air-conditioning

- Showpiece kitchen with mirrored splash back, WIP, stone benchtops, quality appliances