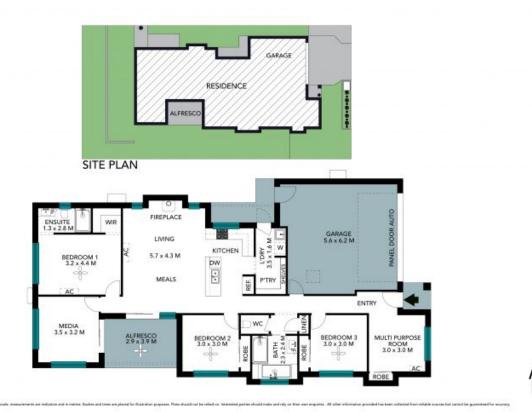

## 4 Wyla Street Bellbird, NSW

Bellbird. Its fluid single-level layout, choice of family and social areas, secure yard with dual-street frontage, smart array of high-quality fixtures and fittings are bound to catch your eye. For investors, take advantage of

and fittings are bound to catch your eye. For investors, take advantage of depreciation benefits while being located in a new exclusive housing estate.

Designed to embrace a stylish low maintenance lifestyle, this is an ideal opportunity to purchase a 1 year old home in the new Carmichael Estate,

Why build when you can have it all now!

- Open plan living/dining zone hosts combustion fire & split-system air-conditioning

- Showpiece kitchen with mirrored splash back, WIP, stone benchtops, quality appliances

- All bedrooms with ceiling fans and robes, the master separated for privacy

**Price:** \$515,000

Council Rates: \$427.76 p/q