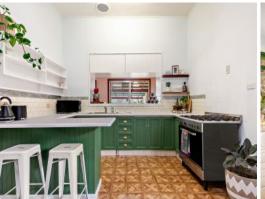

- Period appeal with deep tandem garage, attached carport and shed
- Refurbished kitchen with servery window and 900mm gas cooking
- Living room with combustion fire, air-con, sunroom + dining area
- Three double bedrooms with BIRs, plush carpets, new ceiling fans  $% \left( 1\right) =\left( 1\right) \left( 1\right)$
- Family spa bathroom, versatile study, internal laundry  $\ensuremath{\mathsf{w}}/$  storage
- Undercover entertainment area merges with natural gas BBQ and zen garden