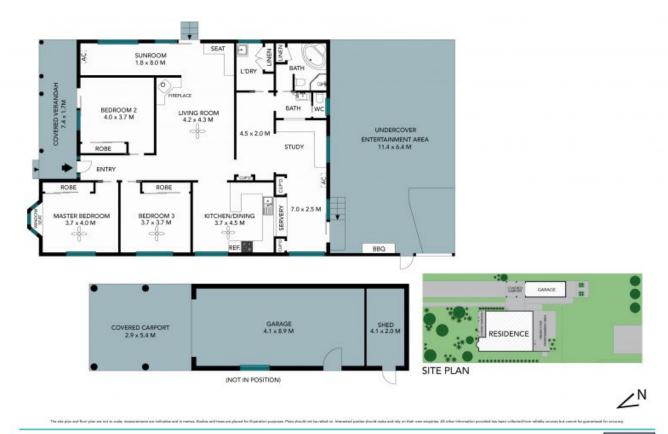

## A home of beauty and charm

Modern functionality gracefully blends with original detailing to create a timeless family Period residence. This home exudes a relaxed ambiance with three double bedrooms, inviting living areas and a large yard offering room for kids to play as well as a raked alfresco domain. The expansive and versatile footprint of this home allows for easy conversion to ensuite from master bedroom or other internal alterations if desired. All of this is blessed by a stunning fa?ade and lovely front verandah.

- Period appeal with deep tandem garage, attached carport and shed
- Refurbished kitchen with servery window and 900mm gas cooking
- Living room with combustion fire, air-con, sunroom + dining area
- Three double bedrooms with BIRs, plush carpets, new ceiling fans  $% \left( 1\right) =\left( 1\right) \left( 1\right)$
- Family spa bathroom, versatile study, internal laundry  $\ensuremath{\mathsf{w}}/$  storage
- Undercover entertainment area merges with natural gas BBQ and zen garden