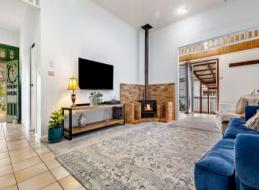

- Period appeal with deep tandem garage, attached carport and shed
- Refurbished kitchen with servery window and 900mm gas cooking
- Living room with combustion fire, air-con, sunroom + dining area
- Three double bedrooms with BIRs, plush carpets, new ceiling fans  $% \left( 1\right) =\left( 1\right) \left( 1\right)$
- Family spa bathroom, versatile study, internal laundry  $\ensuremath{\mathsf{w}}/$  storage
- Undercover entertainment area merges with natural gas BBQ and zen garden