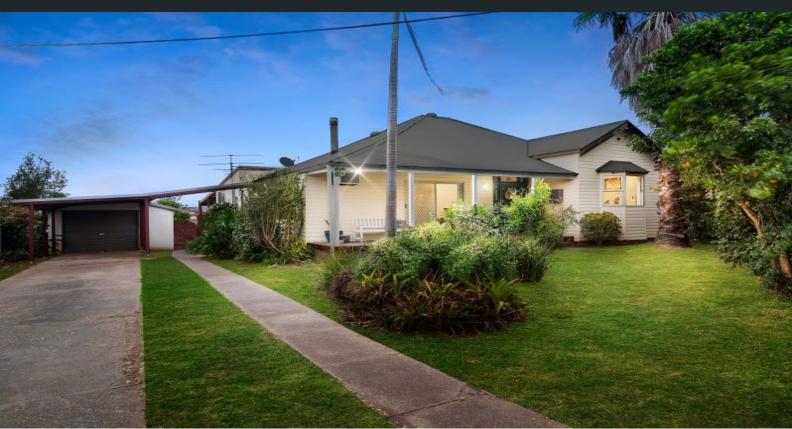

## A home of beauty and charm

Modern functionality gracefully blends with original detailing to create a timeless family Period residence. This home exudes a relaxed ambiance with three double bedrooms, inviting living areas and a large yard offering room for kids to play as well as a raked alfresco domain. The expansive and versatile footprint of this home allows for easy conversion to ensuite from master bedroom or other internal alterations if desired. All of this is blessed by a stunning fa?ade and lovely front verandah.

- Period appeal with deep tandem garage, attached carport and shed
- Refurbished kitchen with servery window and 900mm gas cooking
- Living room with combustion fire, air-con, sunroom + dining area
- Three double bedrooms with BIRs, plush carpets, new ceiling fans  $% \left( 1\right) =\left( 1\right) \left( 1\right)$
- Family spa bathroom, versatile study, internal laundry  $\ensuremath{\mathsf{w}}/$  storage
- Undercover entertainment area merges with natural gas BBQ and zen garden