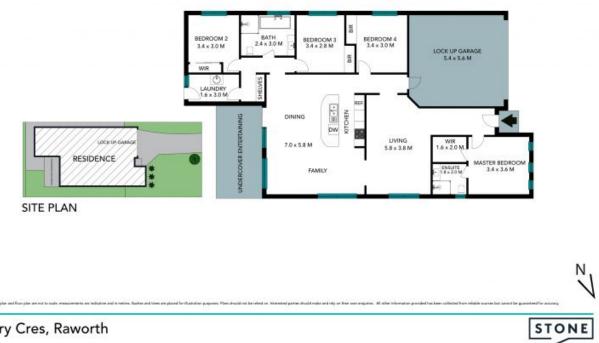

## Modern style, easy care comfort

Smartly presented, this 8-year old four-bedroom residence is the complete, entry-level package! Boasting dual living spaces, a dedicated alfresco zone and set across a single level designed for relaxed living, it's a wonderfully easycare property full of modern appeal. Supported by a double garage and a small enclosed yard for children and pets, located in a family-friendly area just 6kms to Maitland CBD and 4kms to Greenhills Shopping Centre, this is a great opportunity for first-time buyers or investors.

- Brick and tile construction on a low-care parcel with double garage
- Open family, dining and kitchen domain plus a formal lounge room
- Island kitchen appointed with modern stainless appliances
- Four bedrooms with built-ins, master with WIR & ensuite
- Modern family bathroom features luxe tube, shower & toilet