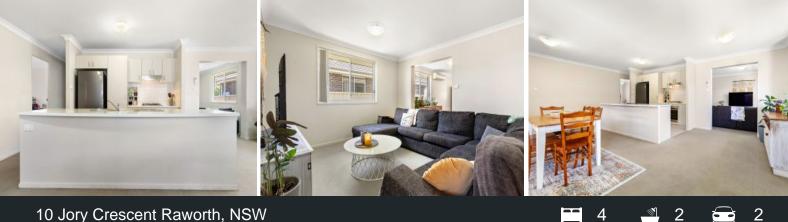

## Modern style, easy care comfort

Smartly presented, this 8-year old four-bedroom residence is the complete, entry-level package! Boasting dual living spaces, a dedicated alfresco zone and set across a single level designed for relaxed living, it's a wonderfully easycare property full of modern appeal. Supported by a double garage and a small enclosed yard for children and pets, located in a family-friendly area just 6kms to Maitland CBD and 4kms to Greenhills Shopping Centre, this is a great opportunity for first-time buyers or investors.

- Brick and tile construction on a low-care parcel with double garage
- Open family, dining and kitchen domain plus a formal lounge room
- Island kitchen appointed with modern stainless appliances
- Four bedrooms with built-ins, master with WIR & ensuite
- Modern family bathroom features luxe tube, shower & toilet