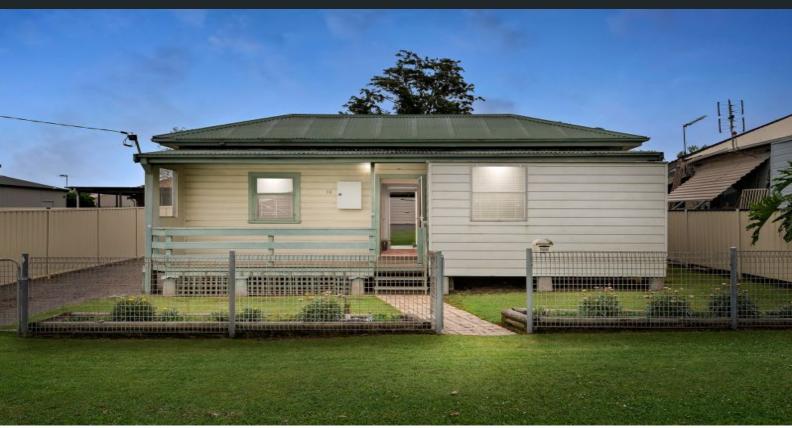

## Retro home packed with potential

Centrally located to the township of Huntlee & the new Coles Shopping Centre, Greenhills Shopping Centre / East Maitland, Singleton and Cessnock CBD's, this home is patiently waiting for its next chapter. Resting on a generous 675sqm block just 500m from Greta's vibrant hub, the home holds boundless potential for the creative buyer to transform into a modern retreat, utilize the existing shedding or improve as needed. Alternately, it offers investors a low-care option that's ready-to-rent with a 2-bedroom layout and versatile sheds/garaging.

- Single level home with sunny front verandah and covered rear entertaining area
- Large living room appointed with split-system air-conditioning and servery to kitchen
- Retro kitchen offering good storage and an adjoining dining area