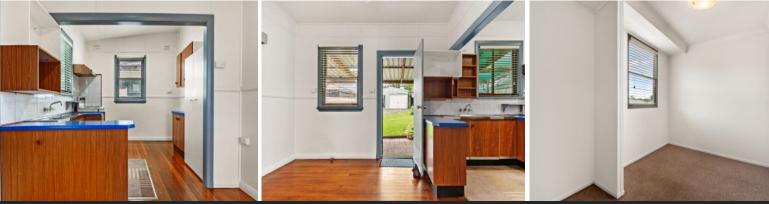

- Single level home with sunny front verandah and covered rear entertaining area
- Large living room appointed with split-system air-conditioning and servery to kitchen
- Retro kitchen offering good storage and an adjoining dining area