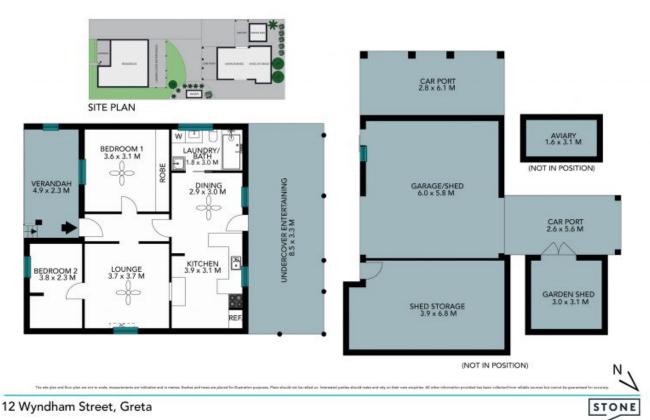

- Single level home with sunny front verandah and covered rear entertaining area
- Large living room appointed with split-system air-conditioning and servery to kitchen
- Retro kitchen offering good storage and an adjoining dining area