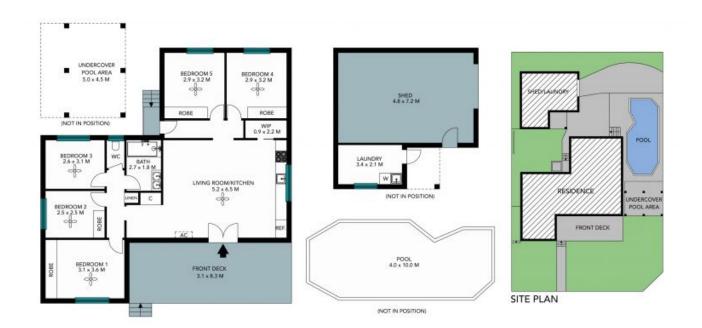

## Family-focused classic with a modern twist

Set in a neighbourly cul-de-sac, this family home is blessed with updated interiors and an ambient vibe. A user-friendly floorplan incorporates open plan living with five bedrooms to satisfy all family needs, with a cleverly designed front deck and inground pool catering to the homes' entertainer appeal. Placed for convenience, it's just 1.4km to Rutherford Marketplace and 9.5kms (under 10 minutes) to Greenhills Shopping Centre.

- Spacious open plan living area with tiled floors and split-system air-con
- Streamline kitchen with s/steel oven and glass splashback catching views
- Ceiling fans appointed to all five bedrooms, built-in robes to four
- Modern family bathroom with twin vanity and separate toilet
- Entertainer's deck, low-care surrounds, summer-ready pool
- Side access to a large lock-up single garage