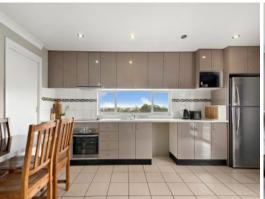

- Spacious open plan living area with tiled floors and split-system air-con
- Streamline kitchen with s/steel oven and glass splashback catching views
- Ceiling fans appointed to all five bedrooms, built-in robes to four
- Modern family bathroom with twin vanity and separate toilet
- Entertainer's deck, low-care surrounds, summer-ready pool
- Side access to a large lock-up single garage