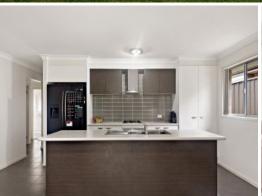

- Modern brick and tile design with a double driveway to the double garage
- Open plan living with easycare floor tiles and connection to alfresco dining
- Island kitchen boasting stone benchtops,  $\ensuremath{\mathrm{s}}$ /steel oven, and dishwasher
- Second living zone and full master suite located on a separate wing