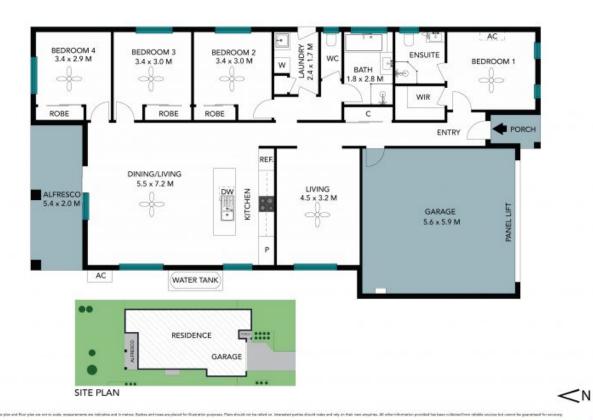

## Casual elegance for modern families

Located in beautiful Largs, this immaculate single level family home combines casual elegance with contemporary, low-maintenance living. Enjoy a relaxed open plan design with a second living area, four bedrooms, and two bathrooms, all capped off by a sunny alfresco escape and double garage. Resting on an easycare block, it's just 7km from Maitland's CBD or Morpeth's village heart.

- Modern brick and tile design with a double driveway to the double garage
- Open plan living with easycare floor tiles and connection to alfresco dining
- Island kitchen boasting stone benchtops,  $\ensuremath{\mathrm{s}}$ /steel oven, and dishwasher
- Second living zone and full master suite located on a separate wing