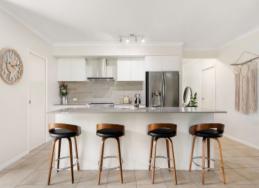

- Kitchen, living, and dining zones are open-plan and link to alfresco dining
- A family, activity, and media room provides incredible floorplan flexibility
- Island kitchen, gas-appointed, with sparkling s/steel appliances and WIP
- $\mbox{\sc Built-in robes}$  and air-conditioning to four bedrooms, ceiling fans to all
- Quietly located master bedroom featuring a walk-in robe and ensuite