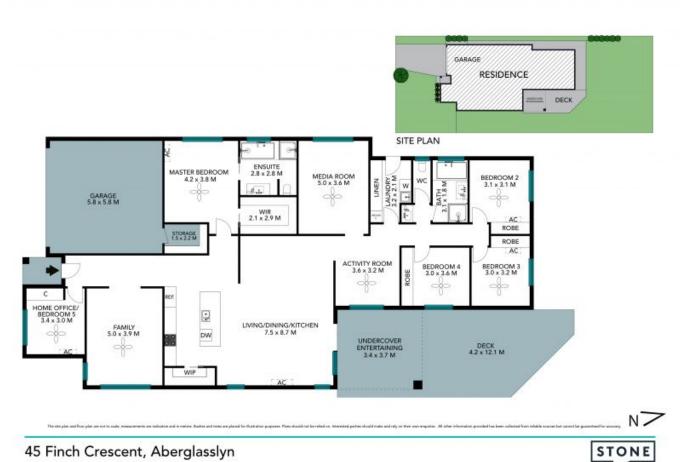

## The epitome of modern family living

In a top family setting a walk from McKeachies Run Playground, Sportsground, and Oval, this quality home offers a sensational standard of living. Designed over one practical level with open-plan excellence, family, activity and media rooms, 5-bedrooms, and a sizable backyard, its contemporary interiors are perfectly presented and set the tone for a fantastic family lifestyle.

- Kitchen, living, and dining zones are open-plan and link to alfresco dining
- A family, activity, and media room provides incredible floorplan flexibility
- Island kitchen, gas-appointed, with sparkling s/steel appliances and WIP
- $\mbox{\sc Built-in robes}$  and air-conditioning to four bedrooms, ceiling fans to all
- Quietly located master bedroom featuring a walk-in robe and ensuite