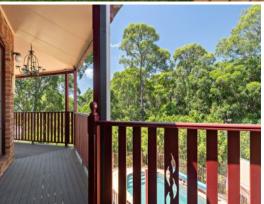

## A family oasis of grand dimensions

- Grandly presented two-level home delivering optimal space for large families
- Perfectly maintained Tasmanian Oak kitchen with dishwasher and gas hob
- Lovely open-style living with a huge bay window as its centrepiece
- Lengthy front and rear verandah's with pool and garden views
- Dedicated study or 5th bedroom with built-in storage plus a versatile library room
- King-sized master suite featuring a walk-through robe to an ensuite and direct verandah access
- Large bedrooms, all fitted with robes and ceiling fans
- Spacious family bathroom with luxe freestanding bathtub