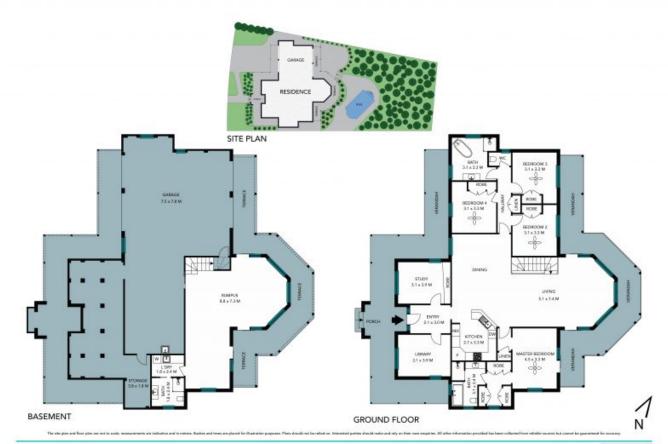

## A family oasis of grand dimensions

- Grandly presented two-level home delivering optimal space for large families
- Perfectly maintained Tasmanian Oak kitchen with dishwasher and gas hob
- Lovely open-style living with a huge bay window as its centrepiece
- Lengthy front and rear verandah's with pool and garden views
- Dedicated study or 5th bedroom with built-in storage plus a versatile library room
- King-sized master suite featuring a walk-through robe to an ensuite and direct verandah access
- Large bedrooms, all fitted with robes and ceiling fans
- Spacious family bathroom with luxe freestanding bathtub