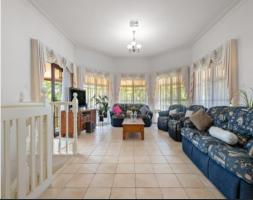

## A family oasis of grand dimensions

- Grandly presented two-level home delivering optimal space for large families
- Perfectly maintained Tasmanian Oak kitchen with dishwasher and gas hob
- Lovely open-style living with a huge bay window as its centrepiece
- Lengthy front and rear verandah's with pool and garden views
- Dedicated study or 5th bedroom with built-in storage plus a versatile library room
- King-sized master suite featuring a walk-through robe to an ensuite and direct verandah access
- Large bedrooms, all fitted with robes and ceiling fans
- Spacious family bathroom with luxe freestanding bathtub