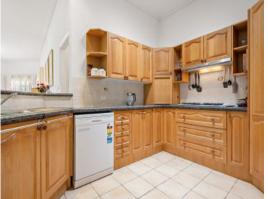

## A family oasis of grand dimensions

- Grandly presented two-level home delivering optimal space for large families
- Perfectly maintained Tasmanian Oak kitchen with dishwasher and gas hob
- Lovely open-style living with a huge bay window as its centrepiece
- Lengthy front and rear verandah's with pool and garden views
- Dedicated study or 5th bedroom with built-in storage plus a versatile library room
- King-sized master suite featuring a walk-through robe to an ensuite and direct verandah access
- Large bedrooms, all fitted with robes and ceiling fans
- Spacious family bathroom with luxe freestanding bathtub