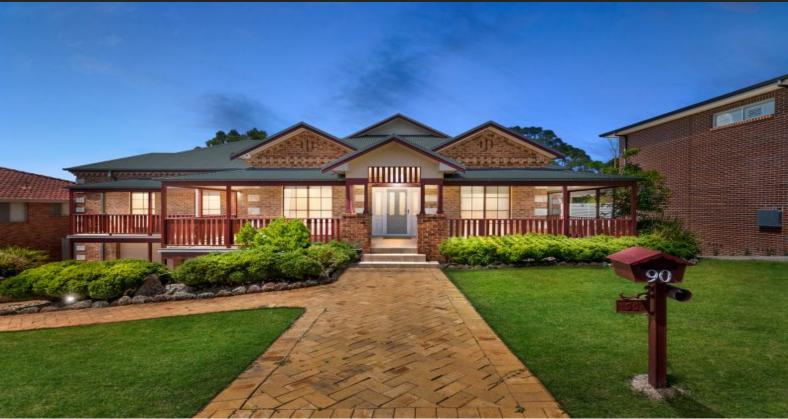

90 Birchgrove Drive Wallsend, NSW

5

## A family oasis of grand dimensions

- Grandly presented two-level home delivering optimal space for large families
- Perfectly maintained Tasmanian Oak kitchen with dishwasher and gas hob
- Lovely open-style living with a huge bay window as its centrepiece
- Lengthy front and rear verandah's with pool and garden views
- Dedicated study or 5th bedroom with built-in storage plus a versatile library room
- King-sized master suite featuring a walk-through robe to an ensuite and direct verandah access
- Large bedrooms, all fitted with robes and ceiling fans
- Spacious family bathroom with luxe freestanding bathtub