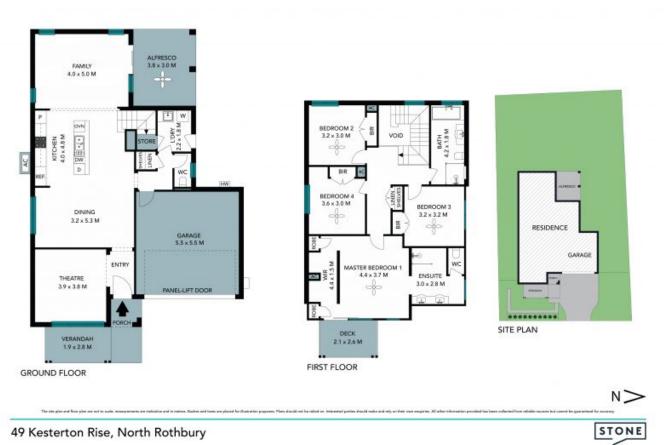

## A sublime family sanctuary

Finished to perfection and taking the term 'contemporary retreat' to new heights, this impressively appointed paradise with open-plan living zone, home theatre, four bedrooms and double garage with side access for the camper showcases a lifestyle package that is nothing short of breathtaking. Surrounded by quality homes, it's just over 2km to Huntlee Shopping Centre.

- Ultra-modern family haven, presenting as new and presented for impact

- Spacious open plan living plus a dedicated home theatre for movie nights

- Superb Caesarstone island kitchen with 40mm benches and gas cooking
- Luxe master retreat featuring ensuite, walk-in robe and private balcony
- Three further bedrooms appointed with robes; sparkling family bathroom