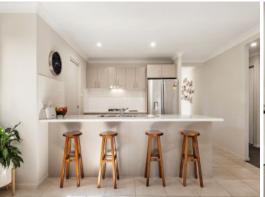

- Solid brick and tile construction on a level parcel with attached double garage
- Sun-splashed open plan living/dining domain plus a separate media room
- Gas kitchen appointed with stainless appliances and walk-in pantry
- All bedrooms feature robes, full family bathroom, private master with ensuite
- Two split-system air-conditioners plus ceiling fans throughout