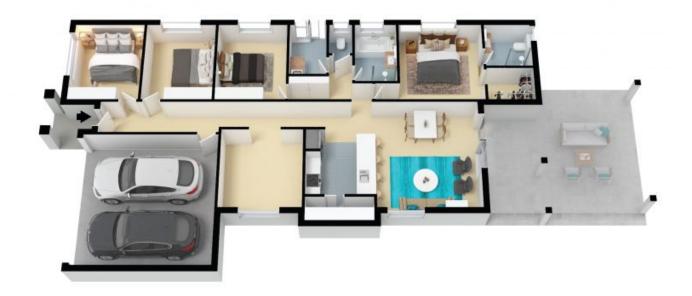

## Modern home with a great family layout

Smartly presented, this four-bedroom residence is the complete family package boasting dual living spaces, two bathrooms and a spacious alfresco deck. Set across a fluid single level and designed for a relaxed lifestyle, it flaunts clean lines, generous proportions and modern style supported by a double garage and easycare yard.

- Solid brick and tile construction on a level parcel with attached double garage
- Sun-splashed open plan living/dining domain plus a separate media room
- Gas kitchen appointed with stainless appliances and walk-in pantry
- All bedrooms feature robes, full family bathroom, private master with ensuite
- Two split-system air-conditioners plus ceiling fans throughout