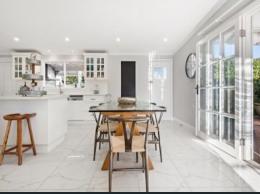

## Federation soul, modern appeal

When period charm and character meet contemporary design, the result can be striking as is the case with this Federation home. Beautifully detailed inside and out, it will win your heart with its open plan layout, stylish kitchen and bathrooms, gorgeous alfresco area and ? acre block. Overlooking open bushland and with rear lane access, this is an outstanding property.

- Gorgeous Federation home modernised with a keen eye for detail
- Grand internal layout with a series of French doors leading outside
- Gourmet island kitchen featuring stone surfaces, farmhouse sink and premium appliances
- Four beautifully appointed bedrooms, master with walk-in robe and ensuite
- Luxe bathroom with a French provincial vibe and deep soaking bathtub