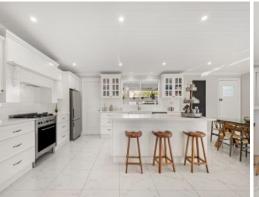

- Gorgeous Federation home modernised with a keen eye for detail
- Grand internal layout with a series of French doors leading outside
- Gourmet island kitchen featuring stone surfaces, farmhouse sink and premium appliances
- Four beautifully appointed bedrooms, master with walk-in robe and ensuite
- Luxe bathroom with a French provincial vibe and deep soaking bathtub