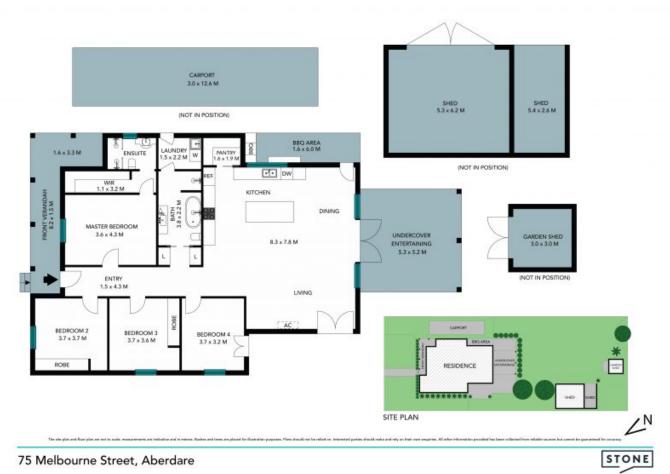

## Federation soul, modern appeal

When period charm and character meet contemporary design, the result can be striking as is the case with this Federation home. Beautifully detailed inside and out, it will win your heart with its open plan layout, stylish kitchen and bathrooms, gorgeous alfresco area and ? acre block. Overlooking open bushland and with rear lane access, this is an outstanding property.

- Gorgeous Federation home modernised with a keen eye for detail
- Grand internal layout with a series of French doors leading outside
- Gourmet island kitchen featuring stone surfaces, farmhouse sink and premium appliances
- Four beautifully appointed bedrooms, master with walk-in robe and ensuite
- Luxe bathroom with a French provincial vibe and deep soaking bathtub