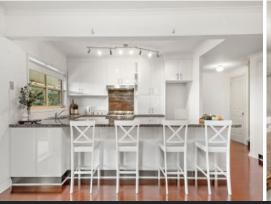

- Split-level home with soaring raked ceilings and exposed timber beams
- Two living zones and open plan dining with easy kitchen connection
- Granite-topped gas kitchen with dishwasher and in-built microwave
- Three bedrooms with BIR's and valley views, all open to the verandah. 4th bedroom / home office, your choice
- Two modern bathrooms including a master ensuite, abundant storage throughout the home  $\,$