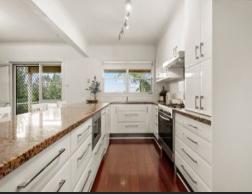

- Split-level home with soaring raked ceilings and exposed timber beams
- Two living zones and open plan dining with easy kitchen connection
- Granite-topped gas kitchen with dishwasher and in-built microwave
- Three bedrooms with BIR's and valley views, all open to the verandah. 4th bedroom / home office, your choice
- Two modern bathrooms including a master ensuite, abundant storage throughout the home  $\,$