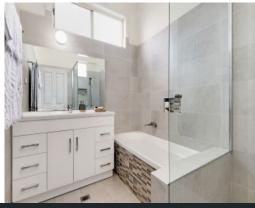

- Split-level home with soaring raked ceilings and exposed timber beams
- Two living zones and open plan dining with easy kitchen connection
- Granite-topped gas kitchen with dishwasher and in-built microwave
- Three bedrooms with BIR's and valley views, all open to the verandah. 4th bedroom / home office, your choice
- Two modern bathrooms including a master ensuite, abundant storage throughout the home  $\,$