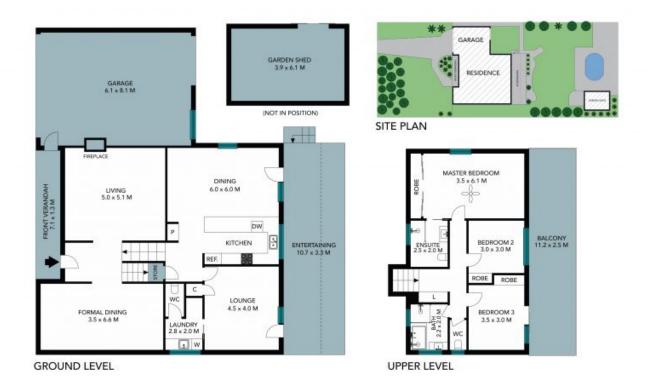

rra Heights, this split-level home is designed with relaxed, yet stylish living in mind. The interiors offer plenty of space for families with three bedrooms, two bathrooms and dual living areas, and outside a refurbished pool and deck plus a large view-swept verandah provide a healthy choice of options for entertaining.

- Split-level home with soaring raked ceilings and exposed timber beams
- Two living zones and open plan dining with easy kitchen connection
- Granite-topped gas kitchen with dishwasher and in-built microwave
- Three bedrooms with BIR's and valley views, all open to the verandah. 4th bedroom / home office, your choice
- Two modern bathrooms including a master ensuite, abundant storage throughout the home  $\,$

**Price:** \$820,000

## **Matthew Clarkson**

0456 791 524



207 Paterson Road, Bolwarra Heights



STONE