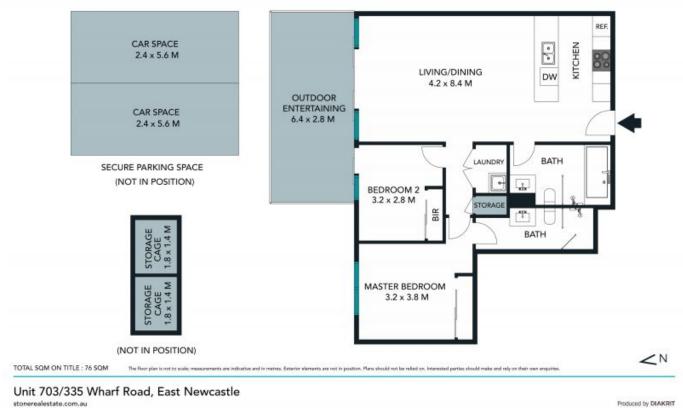

## Private Inspections Only

Capturing an all-encompassing panorama over Newcastle's famous working harbour through to Stockton and Port Stephens beyond, this inner-city apartment delivers a captivating, ever-changing backdrop. Light-filled interiors feature two bedrooms, two bathrooms, two car spaces and outdoor terrace for those who love to entertain, all set within a secure, friendly complex.

- Visually stunning inner-city apartment with jaw-dropping harbour views
- Exceptional location, 180-degree views stretching as far as Nelson Bay
- Footsteps from wine bars, lively cafes, restaurants and new tramline
- Contemporary open-plan living zone extends to a sheltered alfresco terrace
- Sleek gas kitchen with smooth stone benchtops; ducted air-conditioning