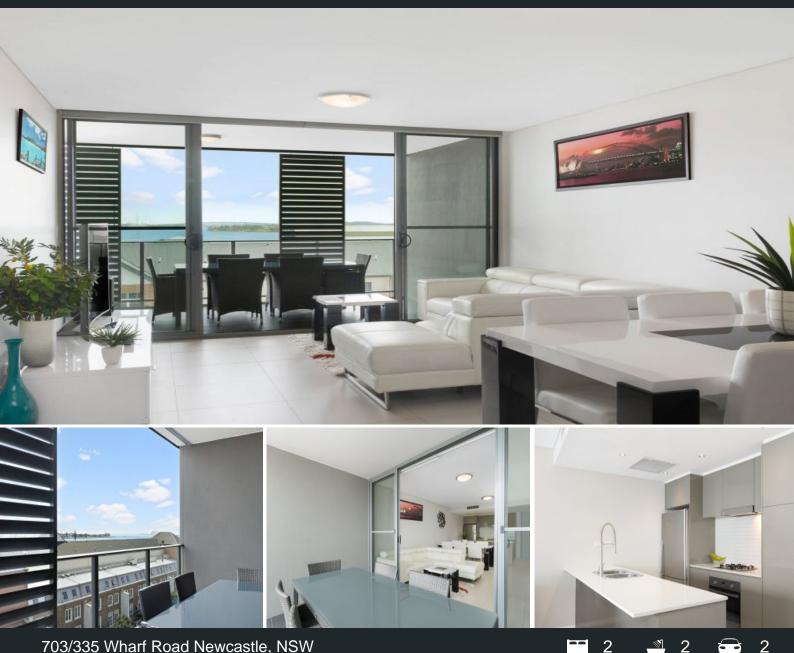

## Private Inspections Only

Capturing an all-encompassing panorama over Newcastle's famous working harbour through to Stockton and Port Stephens beyond, this inner-city apartment delivers a captivating, ever-changing backdrop. Light-filled interiors feature two bedrooms, two bathrooms, two car spaces and outdoor terrace for those who love to entertain, all set within a secure, friendly complex.

- Visually stunning inner-city apartment with jaw-dropping harbour views
- Exceptional location, 180-degree views stretching as far as Nelson Bay
- Footsteps from wine bars, lively cafes, restaurants and new tramline
- Contemporary open-plan living zone extends to a sheltered alfresco terrace
- Sleek gas kitchen with smooth stone benchtops; ducted air-conditioning