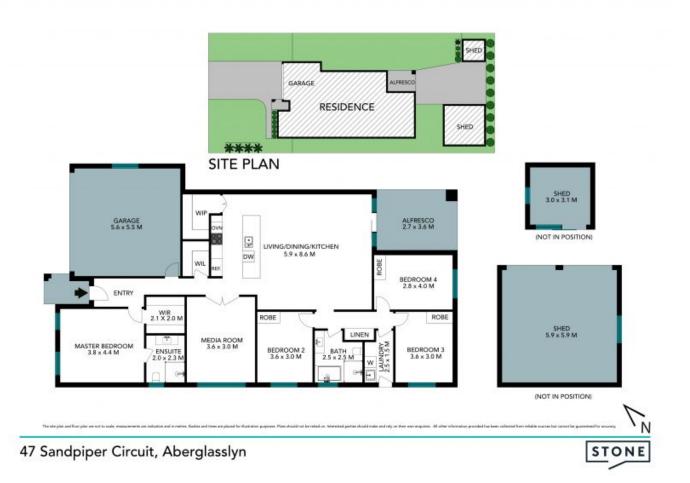

## Contemporary home with a fabulous family floorplan

Master built by Allworth Homes and thoughtfully designed with plenty of space for a family to grow, this single level home guarantees a low maintenance lifestyle within easy reach of all the fantastic amenities at McKeachies Run. Love the two separate living areas, four-bedroom, two-bathroom accommodation along with a double garage and 5.9m  $\boldsymbol{x}$ 5.9m shed that will catch the eye of tradies.

- Single level brick and tile home built 2018 on 576sqm northwest to rear block

- Dine and socialise in the open plan living area or relax together in the home theatre

- Ducted air-conditioning keeps the whole house seasonally comfortable