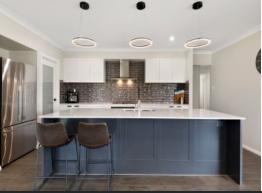

## Blue ribbon position, sprawling home

- Single level brick and Colorbond home situated on a 675sqm block, side access
- Dine and socialise in the open plan living zone with integrated bar, also with stone surfaces
- 2-zoned ducted air-conditioning keeps the whole house seasonally comfortable
- Stunning kitchen hosts large island, 20mm stone benches and butlers pantry
- Versatile floorplans offers 5th bedroom or home office, separate kids activity area
- Double garage accessed internally, plenty of room for extra shedding or pool