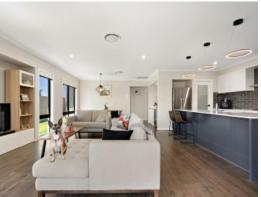

## Blue ribbon position, sprawling home

- Single level brick and Colorbond home situated on a 675sqm block, side access
- Dine and socialise in the open plan living zone with integrated bar, also with stone surfaces
- 2-zoned ducted air-conditioning keeps the whole house seasonally comfortable
- Stunning kitchen hosts large island, 20mm stone benches and butlers pantry
- Versatile floorplans offers 5th bedroom or home office, separate kids activity area
- Double garage accessed internally, plenty of room for extra shedding or pool