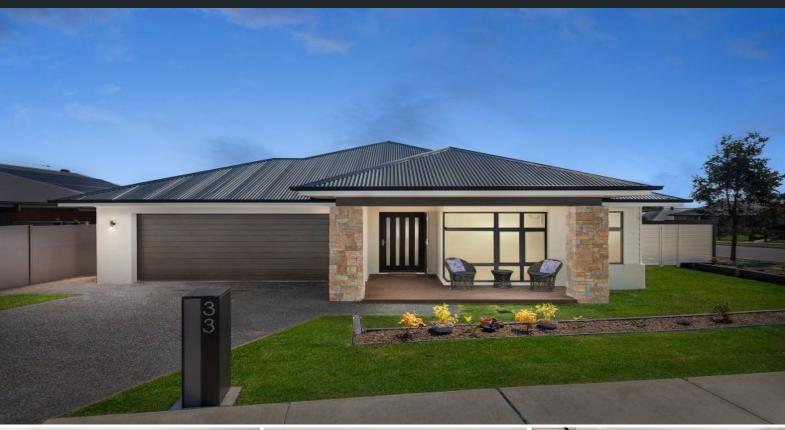

## 33 Kesterton Rise North Rothbury, NSW

## Blue ribbon position, sprawling home

- Single level brick and Colorbond home situated on a 675sqm block, side access
- Dine and socialise in the open plan living zone with integrated bar, also with stone surfaces
- 2-zoned ducted air-conditioning keeps the whole house seasonally comfortable
- Stunning kitchen hosts large island, 20mm stone benches and butlers pantry
- Versatile floorplans offers 5th bedroom or home office, separate kids activity area
- Double garage accessed internally, plenty of room for extra shedding or pool