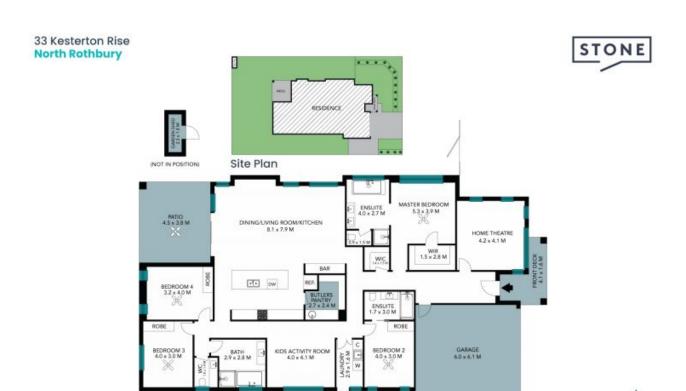

## Blue ribbon position, sprawling home

- Single level brick and Colorbond home situated on a 675sqm block, side access
- Dine and socialise in the open plan living zone with integrated bar, also with stone surfaces
- 2-zoned ducted air-conditioning keeps the whole house seasonally comfortable
- Stunning kitchen hosts large island, 20mm stone benches and butlers pantry
- Versatile floorplans offers 5th bedroom or home office, separate kids activity area
- Double garage accessed internally, plenty of room for extra shedding or pool

## **Matthew Clarkson**

0456 791 524

The site plan and floor plan are not to scale; measurements are indicative and in metres. Bushes and trees are placed for illustration purposes. Plans should not be relied on. Interested parties should make and rely on their own enquiries. All other information provided has been collected from reliable sources but cannot be guaranteed for accuracy.