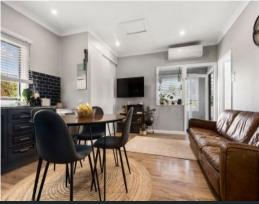

## Complete package with nothing to spend

- $\mbox{Crisp},$  fresh interiors and high ceilings throughout the home
- Large eat-in kitchen features on-trend black splashback and cupboards
- Separate lounge to dining room flows to home office/fourth bedroom
- Light, bright bathroom has a combined shower/bath with feature tile and updated vanity
- Undercover entertaining area with outdoor fan perfect for backyard barbecues
- Council approved tandem lock up garage with plumbing for shower and toilet, plus single carport and second toilet
- A short 1.2km drive to Rutherford Marketplace, home to Woolworths, Aldi, Coles, Pharmacies, and eateries
- Daycare, Rutherford Primary and Secondary Schools all located within  $4\mbox{km}\mbox{'s}$