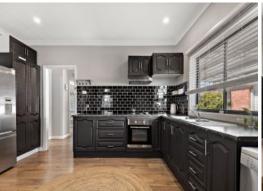

## Complete package with nothing to spend

- $\mbox{Crisp},$  fresh interiors and high ceilings throughout the home
- Large eat-in kitchen features on-trend black splashback and cupboards
- Separate lounge to dining room flows to home office/fourth bedroom
- Light, bright bathroom has a combined shower/bath with feature tile and updated vanity
- Undercover entertaining area with outdoor fan perfect for backyard barbecues
- Council approved tandem lock up garage with plumbing for shower and toilet, plus single carport and second toilet
- A short 1.2km drive to Rutherford Marketplace, home to Woolworths, Aldi, Coles, Pharmacies, and eateries
- Daycare, Rutherford Primary and Secondary Schools all located within  $4\mbox{km}\mbox{'s}$