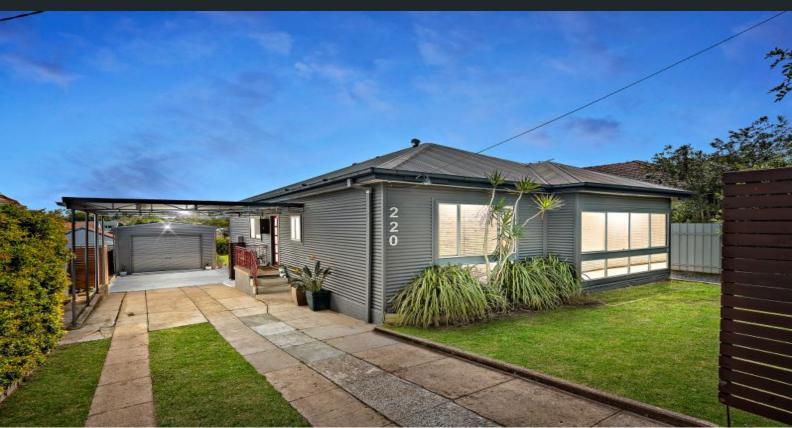

## 220 New England Highway Rutherford, NSW

**\*** 

## Complete package with nothing to spend

- $\mbox{Crisp},$  fresh interiors and high ceilings throughout the home
- Large eat-in kitchen features on-trend black splashback and cupboards
- Separate lounge to dining room flows to home office/fourth bedroom
- Light, bright bathroom has a combined shower/bath with feature tile and updated vanity
- Undercover entertaining area with outdoor fan perfect for backyard barbecues
- Council approved tandem lock up garage with plumbing for shower and toilet, plus single carport and second toilet
- A short 1.2km drive to Rutherford Marketplace, home to Woolworths, Aldi, Coles, Pharmacies, and eateries
- Daycare, Rutherford Primary and Secondary Schools all located within  $4\mbox{km}\mbox{'s}$