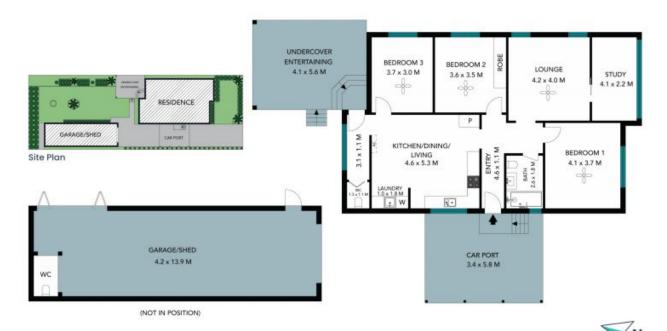

## Complete package with nothing to spend

- $\mbox{Crisp},$  fresh interiors and high ceilings throughout the home
- Large eat-in kitchen features on-trend black splashback and cupboards
- Separate lounge to dining room flows to home office/fourth bedroom
- Light, bright bathroom has a combined shower/bath with feature tile and updated vanity
- Undercover entertaining area with outdoor fan perfect for backyard barbecues
- Council approved tandem lock up garage with plumbing for shower and toilet, plus single carport and second toilet
- A short 1.2km drive to Rutherford Marketplace, home to Woolworths, Aldi, Coles, Pharmacies, and eateries
- Daycare, Rutherford Primary and Secondary Schools all located within  $4\mbox{km}\mbox{'s}$

## **Matthew Clarkson**

0456 791 524

The site plan and floor plan are not to scale; measurements are indicative and in metres. Bushes and trees are placed for illustration purposes. Plans should not be relied on. Interested parties should make and rely on their own enquiries. All other information provided has been collected from reliable sources but cannot be guaranteed for accuracy.