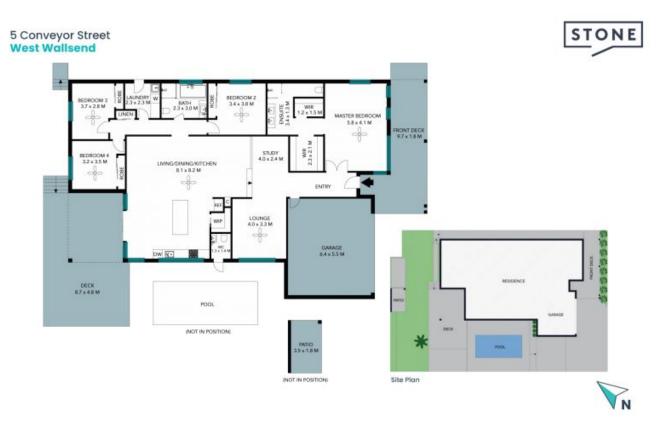

- 2nd, 3rd and 4th bedrooms with built in robes and ceiling fans, family bathroom with full height tiling, luxe tub, shower and stone vanity

\$1,075,000

**Matthew Clarkson** 0456 791 524

The site plan and floor plan are not to scale; measurements are indicative and in metres. Bushes and trees are placed for illustration purposes. Plans should not be relied on. Interested parties should make and rely on their own enquiries. All other information provided has been collected from reliable sources but cannot be guaranteed for accuracy.