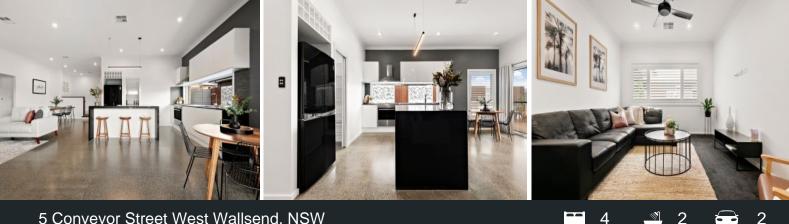

## **Panoramic Paradise**

- Located just 3.3kms to the on-ramp to M1 Motorway & 4.7kms to the Hunter Expressway

- Fully equipped chef's kitchen featuring walk-in pantry, stone benches with waterfall edge, breakfast island, picture window splash back, custom wine rack, 900 mm gas cook top & electric oven

- Gorgeous polished concrete flooring and plush new carpet, ducted air and plantation shutters throughout

- Master suite comes complete with twin vanity en-suite, full height tiling, ceiling fan and generous double walk-in robe

- 2nd, 3rd and 4th bedrooms with built in robes and ceiling fans, family bathroom with full height tiling, luxe tub, shower and stone vanity

\$1,075,000

**Matthew Clarkson** 0456 791 524

The site plan and floor plan are not to scale; measurements are indicative and in metres. Bushes and trees are placed for illustration purposes. Plans should not be relied on. Interested parties should make and rely on their own enquiries. All other information provided has been collected from reliable sources but cannot be guaranteed for accuracy.