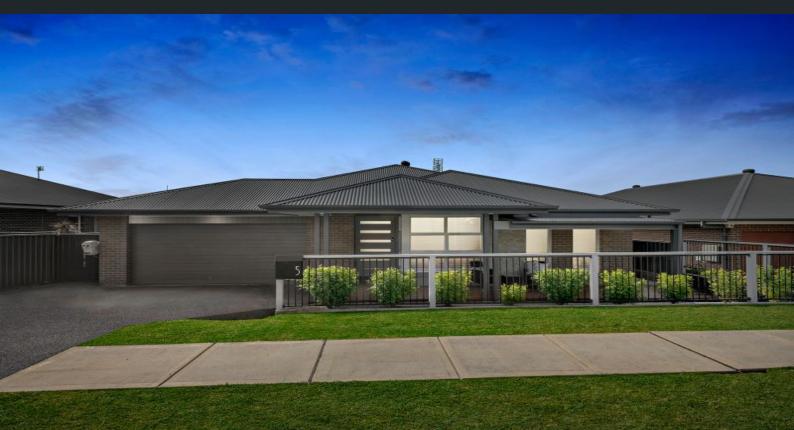

## 5 Conveyor Street West Wallsend, NSW

## **Panoramic Paradise**

- Located just 3.3kms to the on-ramp to M1 Motorway & 4.7kms to the Hunter Expressway

- Fully equipped chef's kitchen featuring walk-in pantry, stone benches with waterfall edge, breakfast island, picture window splash back, custom wine rack, 900 mm gas cook top & electric oven