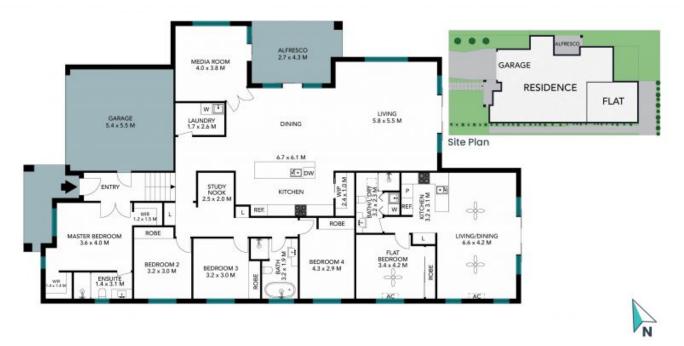

## Grand family residence with attached 1 bed flat

Uncompromising design meets large practical living in this beautiful family home. Discerning buyers will appreciate the highly desirable, growing community location and the variety of use in this 4 bedroom split level residence with an attached 1 bedroom flat. Impeccably maintained and as new, this property stands alone in the local market and awaits a lucky purchaser.

Price:

\$865,000

5

3

2

Matthew Clarkson 0456 791 524

The site plan and floor plan are not to scale; measurements are indicative and in metres. Bushes and trees are placed for illustration purposes. Plans should not be relied on. Interested parties should make and rely on their own enquiries. All other information provided has been collected from reliable sources but cannot be guaranteed for accuracy.