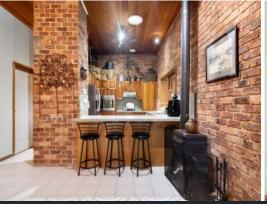

## Half an acre in Nulkaba!!!

- Prime location, prestigious community, gateway to Vineyards, quality schools
- Large timber kitchen/dining, skylight, dishwasher, wall oven, fireplace & breakfast bar
- Ducted air, sunken lounge/dining. Grand entertaining room with bar and alfresco
- Feature timber ceilings, exposed brick walls and high ceilings throughout
- Master suite with double glass doors to verandah, ensuite & large walk-in robe
- Massively oversized 2nd, 3rd and 4th bedrooms with built in robes. 5th bed  $\!\!\!/$  study. Walk-in linen
- Established gardens on a 2,429 sqm block.  $3 \mathrm{km}$  to Cessnock town centre