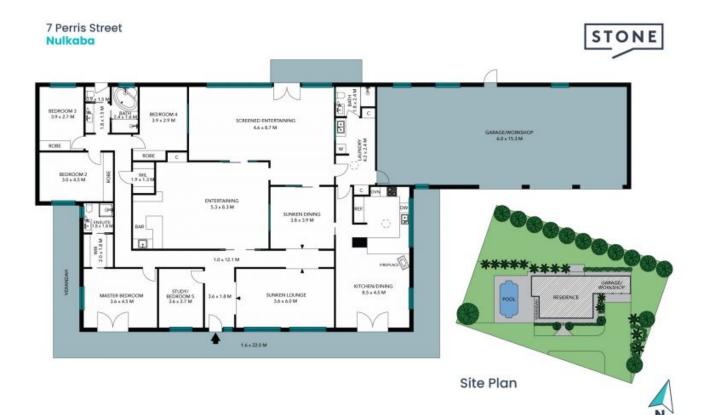

## Half an acre in Nulkaba!!!

- Prime location, prestigious community, gateway to Vineyards, quality schools
- Large timber kitchen/dining, skylight, dishwasher, wall oven, fireplace & breakfast bar
- Ducted air, sunken lounge/dining. Grand entertaining room with bar and alfresco
- Feature timber ceilings, exposed brick walls and high ceilings throughout
- Master suite with double glass doors to verandah, ensuite & large walk-in robe
- Massively oversized 2nd, 3rd and 4th bedrooms with built in robes. 5th bed  $\!\!\!/$  study. Walk-in linen
- Established gardens on a 2,429 sqm block.  $3 \mathrm{km}$  to Cessnock town centre

## **Matthew Clarkson**

0456 791 524

The site plan and floor plan are not to scale; measurements are indicative and in metres. Bushes and trees are placed for illustration purposes. Plans should not be relied on. Interested parties should make and rely on their own enquiries. All other information provided has been collected from reliable sources but cannot be guaranteed for accuracy.