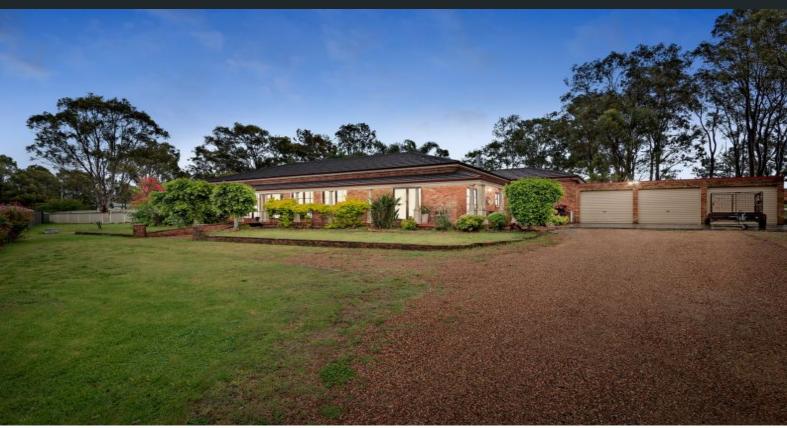

## 7 Perris Street Nulkaba, NSW

5

## Half an acre in Nulkaba!!!

- Prime location, prestigious community, gateway to Vineyards, quality schools
- Large timber kitchen/dining, skylight, dishwasher, wall oven, fireplace & breakfast bar
- Ducted air, sunken lounge/dining. Grand entertaining room with bar and alfresco
- Feature timber ceilings, exposed brick walls and high ceilings throughout
- Master suite with double glass doors to verandah, ensuite & large walk-in robe
- Massively oversized 2nd, 3rd and 4th bedrooms with built in robes. 5th bed  $\!\!\!/$  study. Walk-in linen
- Established gardens on a 2,429 sqm block.  $3 \mathrm{km}$  to Cessnock town centre