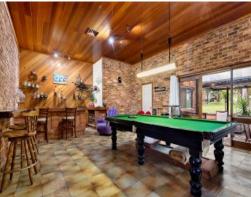

## Half an acre in Nulkaba!!!

- Prime location, prestigious community, gateway to Vineyards, quality schools
- Large timber kitchen/dining, skylight, dishwasher, wall oven, fireplace & breakfast bar
- Ducted air, sunken lounge/dining. Grand entertaining room with bar and alfresco
- Feature timber ceilings, exposed brick walls and high ceilings throughout
- Master suite with double glass doors to verandah, ensuite & large walk-in robe
- Massively oversized 2nd, 3rd and 4th bedrooms with built in robes. 5th bed  $\!\!\!/$  study. Walk-in linen
- Established gardens on a 2,429 sqm block.  $3 \mathrm{km}$  to Cessnock town centre