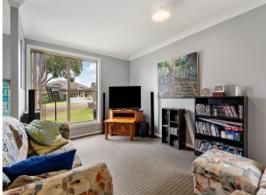

- Half render/ half brick modern classic fa?ade on a 579sqm block
- Kitchen with gas cook top, dishwasher, breakfast bar & large corner pantry
- Naturally airy living/dining with s/s air & glass sliders to alfresco area
- Separate lounge at the front of the residence with front door and entrance foyer