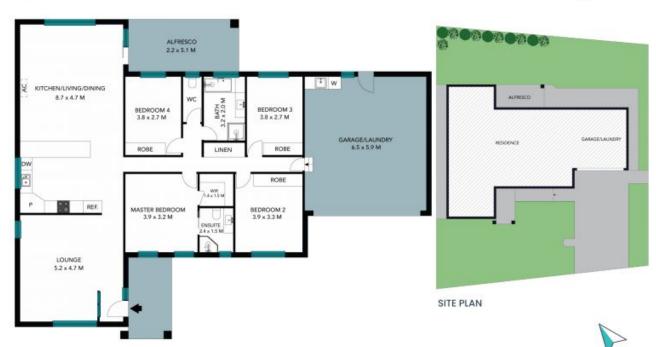

- Half render/ half brick modern classic fa?ade on a 579sqm block
- Kitchen with gas cook top, dishwasher, breakfast bar & large corner pantry
- Naturally airy living/dining with s/s air & glass sliders to alfresco area
- Separate lounge at the front of the residence with front door and entrance foyer

## **Matthew Clarkson**

0456 791 524

The site plan and floor plan are not to scale; measurements are indicative and in metres. Bushes and trees are placed for illustration purposes. Plans should not be relied on. Interested parties should make and rely on their own enquiries. All other information provided has been collected from reliable sources but cannot be guaranteed for accuracy.