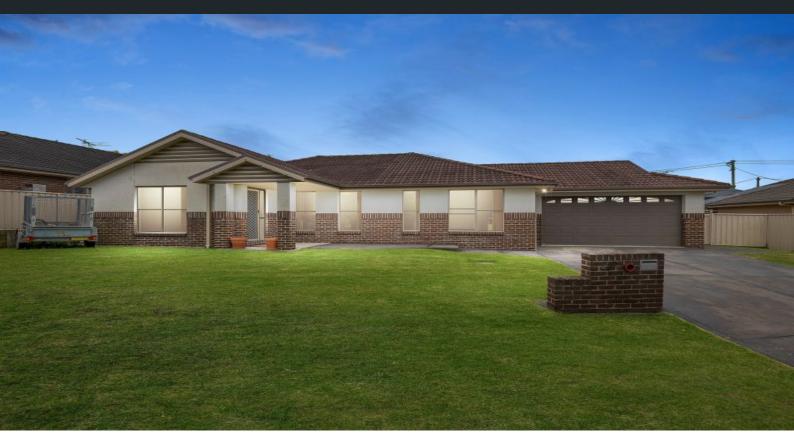

## Beautifully constructed family home in Largs

Nestled on a 579sqm block with a half render/ half brick fa?ade, this 4 bedroom home offers outstanding features for those looking to seize the opportunity to secure a rare find in this esteemed community. From a chef's kitchen to a seamless flow between the living, dining and lounge? this home is family ready. 800m to local school, only 6km to both Maitland and Morpeth.

- Half render/ half brick modern classic fa?ade on a 579sqm block
- Kitchen with gas cook top, dishwasher, breakfast bar & large corner pantry
- Naturally airy living/dining with s/s air & glass sliders to alfresco area
- Separate lounge at the front of the residence with front door and entrance foyer