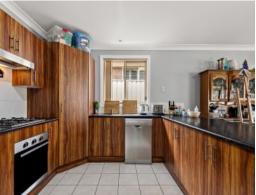

- Half render/ half brick modern classic fa?ade on a 579sqm block
- Kitchen with gas cook top, dishwasher, breakfast bar & large corner pantry
- Naturally airy living/dining with s/s air & glass sliders to alfresco area
- Separate lounge at the front of the residence with front door and entrance foyer