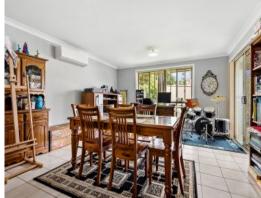

- Half render/ half brick modern classic fa?ade on a 579sqm block
- Kitchen with gas cook top, dishwasher, breakfast bar & large corner pantry
- Naturally airy living/dining with s/s air & glass sliders to alfresco area
- Separate lounge at the front of the residence with front door and entrance foyer