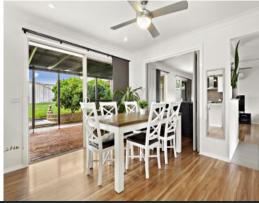

- Contemporary chef's kitchen featuring gas cooking, stone benches, breakfast bar
- Open dining with double glass sliders to large covered patio
- Separate living with fire place, ceiling fan, s/s air and double glass sliders to back patio
- Master bedroom with walk in robe, s/s air, ceiling fan and bay window