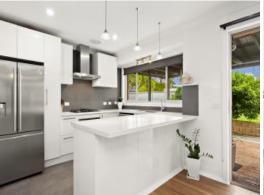

## 4 bedroom entertainer's paradise in Kearsley

Located at the gateway to Hunter vineyards and just a 1 minute walk to the local primary school, this 4 bedroom residence boasts ample living and entertaining space with a large 8.2x4.3m garage with rear lane access. Inside you will find a newly refurbished kitchen featuring white stone benches, gas cooking and tiled splash back. Spacious living meets updated style in this one-of-kind family home!

- Contemporary chef's kitchen featuring gas cooking, stone benches, breakfast bar
- Open dining with double glass sliders to large covered patio
- Separate living with fire place, ceiling fan, s/s air and double glass sliders to back patio
- Master bedroom with walk in robe, s/s air, ceiling fan and bay window