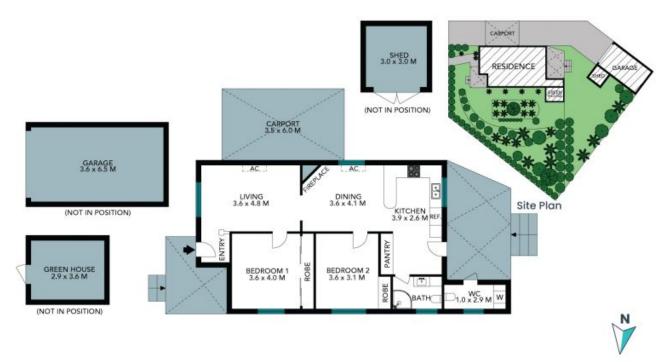

## Ornate character & charm at its very best!

- Beautiful cottage fa?ade with established park like gardens and yard
- Modern kitchen with dishwasher, gas cooking, coloured glass fronted cabinetry
- Original hardwood flooring and coal burning stove
- Living area with extremely ornate ceiling, feature chandelier, picture rail and split system  $\mbox{A/C}\xspace$
- 2 large bedrooms with built in robes
- Up to date bathroom, laundry off back deck with 2nd toilet
- Single car garage, single carport plus garden shed on a fully fenced and secluded block
- Just 2 minutes' walk to local doctors, close to West Cessnock Primary School and 1km to city centre

## **Matthew Clarkson**

0456 791 524

The site plan and floor plan are not to scale; measurements are indicative and in metres. Bushes and trees are placed for illustration purposes. Plans should not be relied on. Interested parties should make and rely on their own enquiries. All other information provided has been collected from reliable sources but cannot be guaranteed for accuracy.