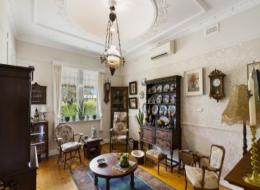

## Ornate character & charm at its very best!

- Beautiful cottage fa?ade with established park like gardens and yard
- Modern kitchen with dishwasher, gas cooking, coloured glass fronted cabinetry
- Original hardwood flooring and coal burning stove
- Living area with extremely ornate ceiling, feature chandelier, picture rail and split system  $\mbox{A/C}\xspace$
- 2 large bedrooms with built in robes
- Up to date bathroom, laundry off back deck with 2nd toilet
- Single car garage, single carport plus garden shed on a fully fenced and secluded block
- Just 2 minutes' walk to local doctors, close to West Cessnock Primary School and 1km to city centre