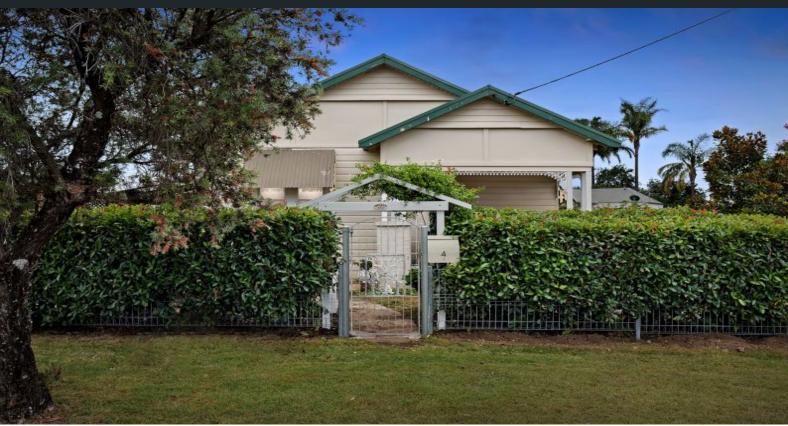

## Ornate character & charm at its very best!

- Beautiful cottage fa?ade with established park like gardens and yard
- Modern kitchen with dishwasher, gas cooking, coloured glass fronted cabinetry
- Original hardwood flooring and coal burning stove
- Living area with extremely ornate ceiling, feature chandelier, picture rail and split system  $\mbox{A/C}\xspace$
- 2 large bedrooms with built in robes
- Up to date bathroom, laundry off back deck with 2nd toilet
- Single car garage, single carport plus garden shed on a fully fenced and secluded block
- Just 2 minutes' walk to local doctors, close to West Cessnock Primary School and 1km to city centre