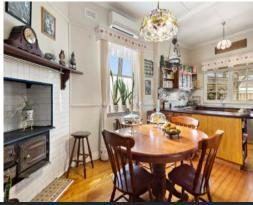

## Ornate character & charm at its very best!

- Beautiful cottage fa?ade with established park like gardens and yard
- Modern kitchen with dishwasher, gas cooking, coloured glass fronted cabinetry
- Original hardwood flooring and coal burning stove
- Living area with extremely ornate ceiling, feature chandelier, picture rail and split system  $\mbox{A/C}\xspace$
- 2 large bedrooms with built in robes
- Up to date bathroom, laundry off back deck with 2nd toilet
- Single car garage, single carport plus garden shed on a fully fenced and secluded block
- Just 2 minutes' walk to local doctors, close to West Cessnock Primary School and 1km to city centre