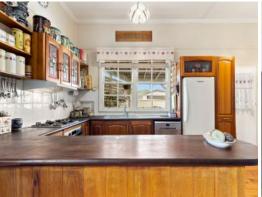

## Ornate character & charm at its very best!

- Beautiful cottage fa?ade with established park like gardens and yard
- Modern kitchen with dishwasher, gas cooking, coloured glass fronted cabinetry
- Original hardwood flooring and coal burning stove
- Living area with extremely ornate ceiling, feature chandelier, picture rail and split system  $\mbox{A/C}\xspace$
- 2 large bedrooms with built in robes
- Up to date bathroom, laundry off back deck with 2nd toilet
- Single car garage, single carport plus garden shed on a fully fenced and secluded block
- Just 2 minutes' walk to local doctors, close to West Cessnock Primary School and 1km to city centre