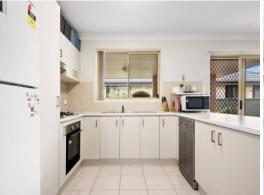

- Contemporary brick and tile fa?ade with French window and neat manicured yard
- Tidy white kitchen with gas cooking and dishwasher
- Open living/dining with s/s air and easy access to alfresco area. Separate lounge
- Master bedroom with walk in robe and ensuite. Beds 2,3, & 4 with built in robes