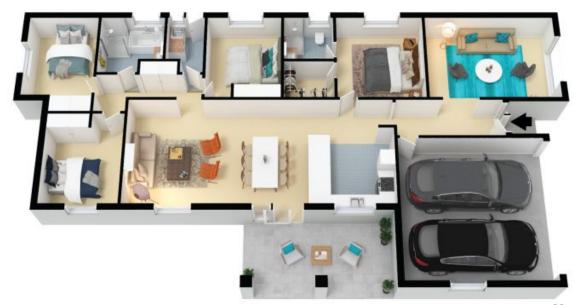

## The perfectly located family home

This spacious 4 bedroom home would be an ideal addition to your portfolio or perhaps for the whole family and offers the best of modern living in a great location. Complete with chef's kitchen, open living dining with flow through to alfresco, plus separate lounge for a cozy night in. Only 2km to Expressway and 4.7km to Kurri shopping, cafes and gym.

- Contemporary brick and tile fa?ade with French window and neat manicured yard
- Tidy white kitchen with gas cooking and dishwasher
- Open living/dining with s/s air and easy access to alfresco area. Separate lounge
- Master bedroom with walk in robe and ensuite. Beds 2,3, & 4 with built in robes