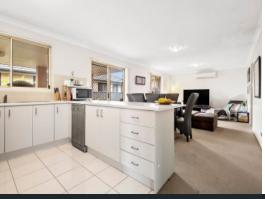

- Contemporary brick and tile fa?ade with French window and neat manicured yard
- Tidy white kitchen with gas cooking and dishwasher
- Open living/dining with s/s air and easy access to alfresco area. Separate lounge
- Master bedroom with walk in robe and ensuite. Beds 2,3, & 4 with built in robes