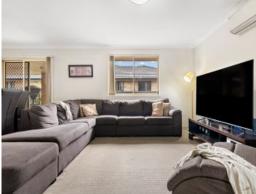

- Contemporary brick and tile fa?ade with French window and neat manicured yard
- Tidy white kitchen with gas cooking and dishwasher
- Open living/dining with s/s air and easy access to alfresco area. Separate lounge
- Master bedroom with walk in robe and ensuite. Beds 2,3, & 4 with built in robes