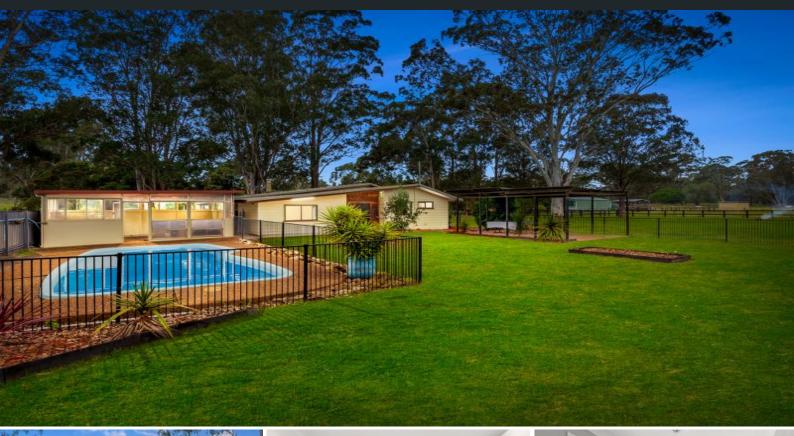

## Idyllic lifestyle acres

- Just 2km to Kearsley Primary School & 7.8km to Cessnock cafes/shops - Renovated kitchen with dishwasher, electric oven/cook top & subway tiles

- Large dining & living with fireplace & split system air con
- 3 bedrooms, master & bed 2 with built-in robes
- 8x8m garage/wash bay, 8x9m garage/workshop plus extra wash bay
- 2.8x4.6m tack room, 3.8x4.6m feed room, 2 x carports, pool house, covered patio
- In ground pool set amidst park like gardens on 3.3Ac

Price:

\$1,200,000

Matthew Clarkson 0456 791 524

The site plan and floor plan are not to scale; measurements are indicative and in metres. Bushes and trees are placed for illustration purposes. Plans should not be relied on. Interested parties should make and rely on their own enquiries. All other information provided has been collected from reliable sources but cannot be guaranteed for accuracy.