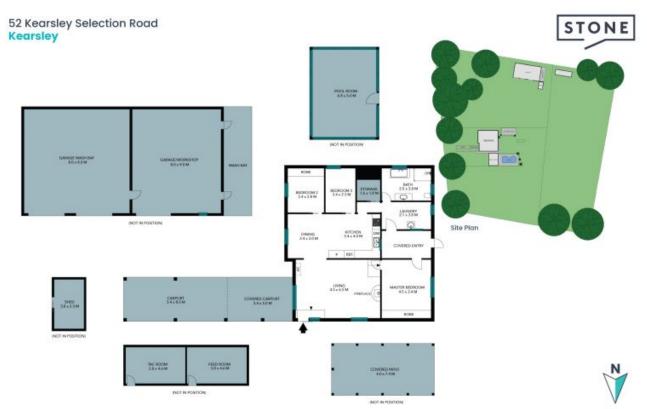

## Idyllic lifestyle acres

- Just 2km to Kearsley Primary School & 7.8km to Cessnock cafes/shops - Renovated kitchen with dishwasher, electric oven/cook top & subway tiles

- Large dining & living with fireplace & split system air con
- 3 bedrooms, master & bed 2 with built-in robes
- 8x8m garage/wash bay, 8x9m garage/workshop plus extra wash bay
- 2.8x4.6m tack room, 3.8x4.6m feed room, 2 x carports, pool house, covered patio
- In ground pool set amidst park like gardens on 3.3Ac

Price:

\$1,200,000

Matthew Clarkson 0456 791 524

The site plan and floor plan are not to scale; measurements are indicative and in metres. Bushes and trees are placed for illustration purposes. Plans should not be relied on. Interested parties should make and rely on their own enquiries. All other information provided has been collected from reliable sources but cannot be guaranteed for accuracy.