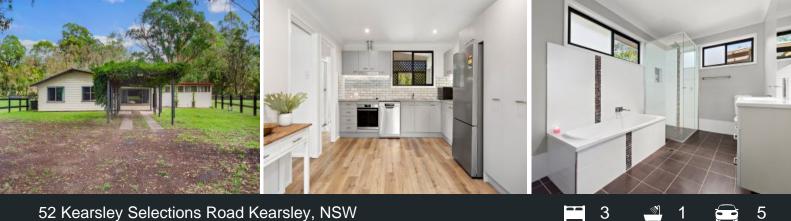

## Idyllic lifestyle acres

- Just 2km to Kearsley Primary School & 7.8km to Cessnock cafes/shops - Renovated kitchen with dishwasher, electric oven/cook top & subway tiles

- Large dining & living with fireplace & split system air con
- 3 bedrooms, master & bed 2 with built-in robes
- 8x8m garage/wash bay, 8x9m garage/workshop plus extra wash bay
- 2.8x4.6m tack room, 3.8x4.6m feed room, 2 x carports, pool house, covered patio
- In ground pool set amidst park like gardens on 3.3Ac

52 Kearsley Selections Road Kearsley, NSW