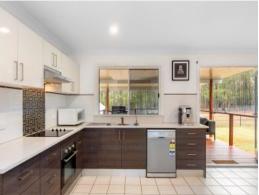

- Three bedrooms, two with verandah access; WIR and ensuite to the main
- Walls of windows allow plenty of natural light to fill the homes interior
- Open kitchen showcasing stone surfaces, combined dining and deck access
- Large air-conditioned living room finished in fresh, neutral colour choices