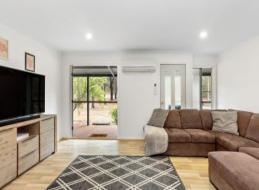

- Three bedrooms, two with verandah access; WIR and ensuite to the main
- Walls of windows allow plenty of natural light to fill the homes interior
- Open kitchen showcasing stone surfaces, combined dining and deck access
- Large air-conditioned living room finished in fresh, neutral colour choices