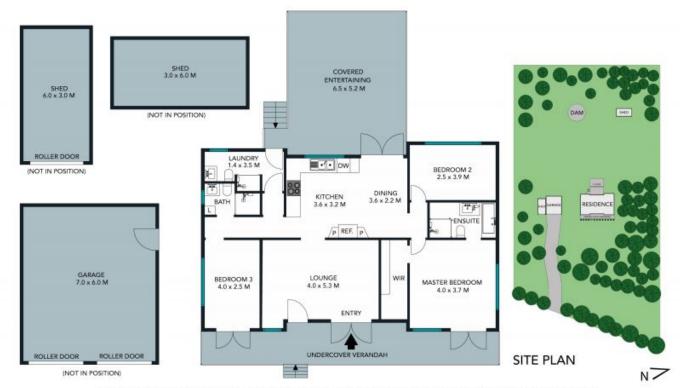

- Three bedrooms, two with verandah access; WIR and ensuite to the main
- Walls of windows allow plenty of natural light to fill the homes interior
- Open kitchen showcasing stone surfaces, combined dining and deck access
- Large air-conditioned living room finished in fresh, neutral colour choices

## **Matthew Clarkson**

0456 791 524

The site plan and floor plan are not to scale; measurements are indicative and in metres. Bushes and trees are placed for illustration purposes. Plans should not be relied on. Internated parties should make and rely on their own empiries.