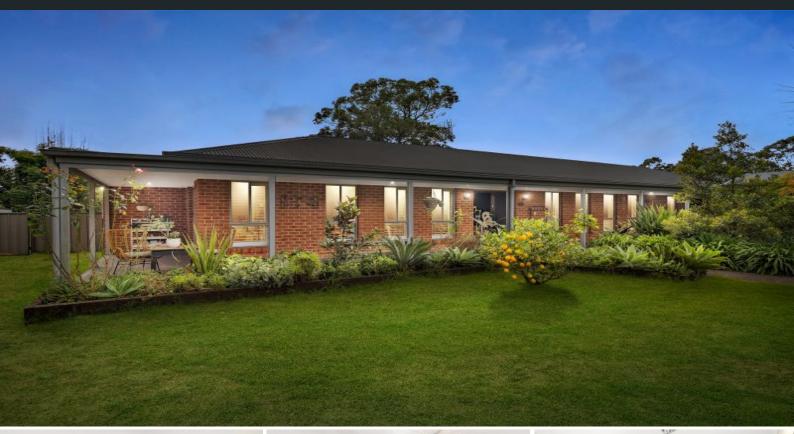

## Contemporary acreage lifestyle

- Beautifully constructed acreage homestead on 4000sqm with 4-zoned ducted air conditioning

- Pristine kitchen with quality appliances and cabinetry, dishwasher and breakfast bar

- Formal meals and family room upon entry, fireplace for cosy winter nights

- 5x6.6m covered entertaining area with industrial style fan and travertine tiling

- 4 bedrooms with ceiling fans. Master room features huge ensuite, shower, toilet, tub and walk-in robe

- 21m wide, covered front verandah with attached double carport

- Just 1.3km to local school and only 4.5km to town centre cafes/shops

\$1,160,000

**Matthew Clarkson** 0456 791 524

The site plan and floor plan are not to scale; measurements are indicative and in metres. Bushes and trees are placed for illustration purposes. Plans should not be relied on. Interested parties should make and rely on their own enquiries. All other information provided has been collected from reliable sources but cannot be guaranteed for accuracy.