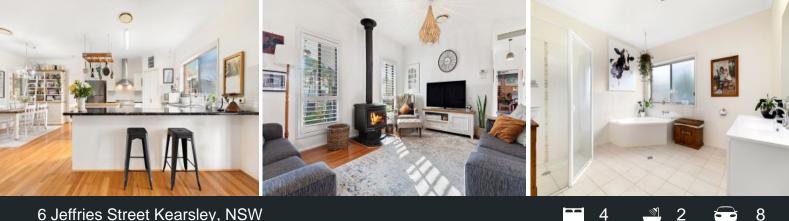

## 6 Jeffries Street Kearsley, NSW

## Contemporary acreage lifestyle

- Beautifully constructed acreage homestead on 4000sqm with 4-zoned ducted air conditioning

- Pristine kitchen with quality appliances and cabinetry, dishwasher and breakfast bar

- Formal meals and family room upon entry, fireplace for cosy winter nights

- 5x6.6m covered entertaining area with industrial style fan and travertine tiling

- 4 bedrooms with ceiling fans. Master room features huge ensuite, shower, toilet, tub and walk-in robe