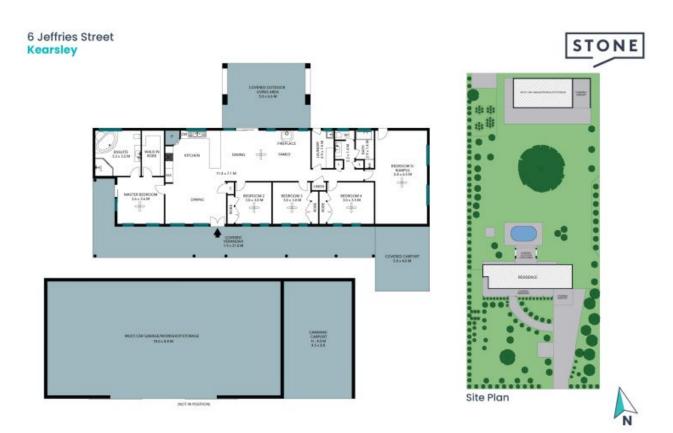

- 21m wide, covered front verandah with attached double carport

- Just 1.3km to local school and only 4.5km to town centre cafes/shops

\$1,160,000

**Matthew Clarkson** 0456 791 524

The site plan and floor plan are not to scale; measurements are indicative and in metres. Bushes and trees are placed for illustration purposes. Plans should not be relied on. Interested parties should make and rely on their own enquiries. All other information provided has been collected from reliable sources but cannot be guaranteed for accuracy.