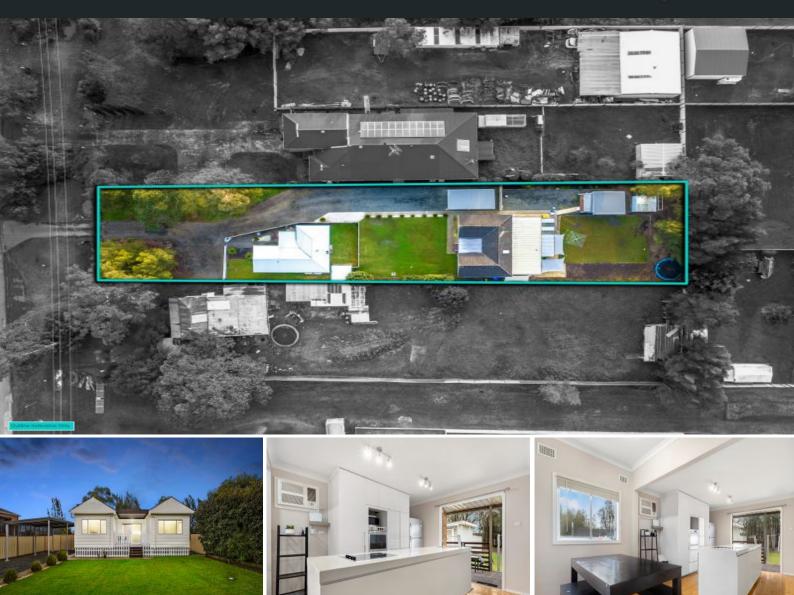

## Dual income dream on 1,688sqm!!

A potential combined rental income of \$850 per week! With two, eye catching homes on a large 1,688sqm parcel - this uniquely desirable property holds potential that is only capped by your imagination. The main cottage comprises a renovated four-bedroom, two-bathroom layout with single carport and a generous back yard. There is also a separate one-bedroom sleep-out / studio,  $3\text{m} \times 3\text{m}$  garden shed, landscaped grounds and established gardens.

The main cottage features:

- Beautifully updated throughout with classic cottage fa?ade and single carport  $% \left( 1\right) =\left( 1\right) +\left( 1\right) +\left($ 

**Price:** \$820,000