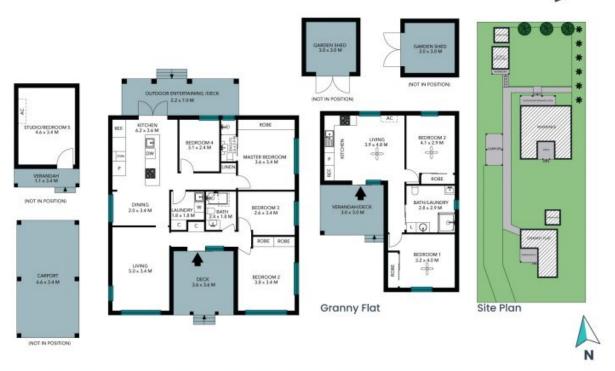

## Dual income dream on 1,688sqm!!

A potential combined rental income of \$850 per week! With two, eye catching homes on a large 1,688sqm parcel - this uniquely desirable property holds potential that is only capped by your imagination. The main cottage comprises a renovated four-bedroom, two-bathroom layout with single carport and a generous back yard. There is also a separate one-bedroom sleep-out / studio,  $3\text{m} \times 3\text{m}$  garden shed, landscaped grounds and established gardens.

## **Matthew Clarkson**

0456 791 524

The site plan and floor plan are not to scale; measurements are indicative and in metres. Bushes and trees are placed for illustration purposes. Plans should not be relied on. Interested parties should make and rely on their own enquiries. All other information provided has been collected from reliable sources but cannot be guaranteed for accuracy.