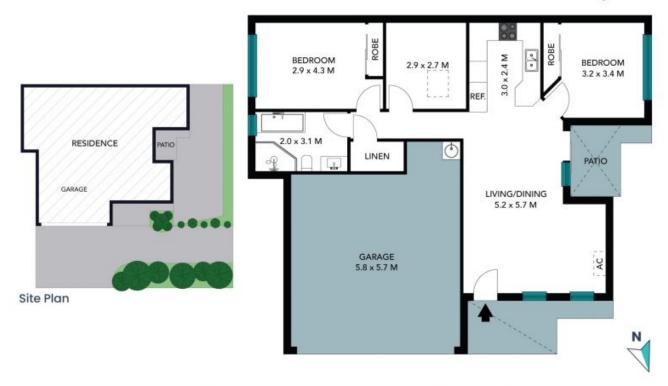

## First home buyers and investors take note!

- Tidy North facing brick villa in a private leafy setting
- Functional neutral and white kitchen with gas cooking and tiled splash back
- Open living and dining with split system air conditioning
- Three bedrooms, beds one and two with built in robes
- Large linen storage
- 5.7x5.8m lock up garage with remote garage door
- Sunny and paved courtyard with mature shrub garden
- Just 1.3km to local primary school and only 2km to Caf?/shopping precinct

**Price:** \$415,000

Council Rates: \$752.00 p/q

**Matthew Clarkson** 

0456 791 524

The site plan and floor plan are not to scale; measurements are indicative and in metres. Bushes and trees are placed for illustration purposes. Plans should not be relied on. Interested parties should make and rely on their own enquiries. All other information provided has been collected from reliable sources but cannot be guaranteed for accuracy.