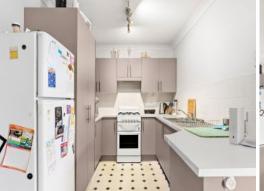

## First home buyers and investors take note!

- Tidy North facing brick villa in a private leafy setting
- Functional neutral and white kitchen with gas cooking and tiled splash back
- Open living and dining with split system air conditioning
- Three bedrooms, beds one and two with built in robes
- Large linen storage
- 5.7x5.8m lock up garage with remote garage door
- Sunny and paved courtyard with mature shrub garden
- Just 1.3km to local primary school and only 2km to Caf?/shopping precinct