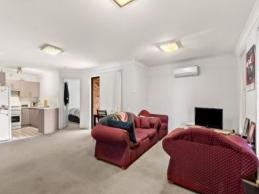

## First home buyers and investors take note!

- Tidy North facing brick villa in a private leafy setting
- Functional neutral and white kitchen with gas cooking and tiled splash back
- Open living and dining with split system air conditioning
- Three bedrooms, beds one and two with built in robes
- Large linen storage
- 5.7x5.8m lock up garage with remote garage door
- Sunny and paved courtyard with mature shrub garden
- Just 1.3km to local primary school and only 2km to Caf?/shopping precinct