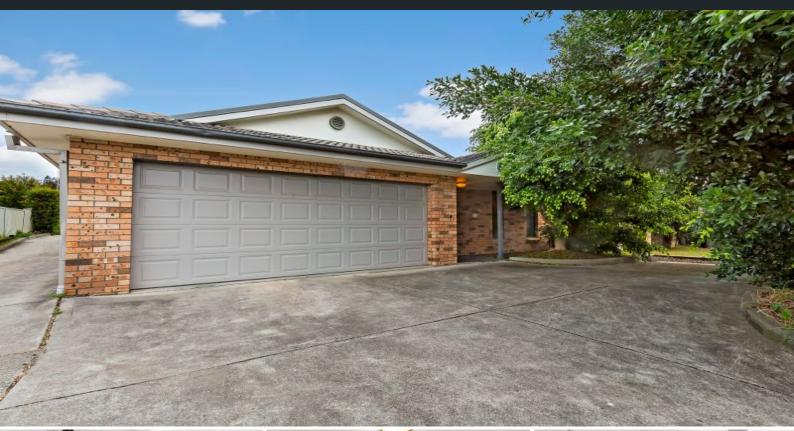

## First home buyers and investors take note!

- Tidy North facing brick villa in a private leafy setting
- Functional neutral and white kitchen with gas cooking and tiled splash back
- Open living and dining with split system air conditioning
- Three bedrooms, beds one and two with built in robes
- Large linen storage
- 5.7x5.8m lock up garage with remote garage door
- Sunny and paved courtyard with mature shrub garden
- Just 1.3km to local primary school and only 2km to Caf?/shopping precinct