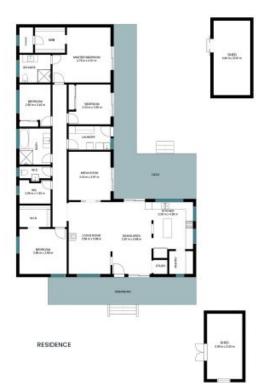

## Ultimate Hunter Valley escape with studio

- Modern cottage fa?ade with sealed roads & town water to the property
- Spacious modern kitchen with Belling cooking and large walk-in pantry
- Open dining, living with slow combustion fireplace, separate media room all with easy outdoor flow  $\,$
- Four bedrooms ? master with walk-in robe, stylish en-suite & deck access
- Huge verandah accessed from multiple interior points overlooking the sparkling pool
- Large modern self-contained studio with pantry, bathroom, kitchen, 10ft ceilings & single garage
- Three, separate carports, storage shed plus large garden shed & chook pen

## 69 Ellalong Street Kearsley

The site plan and floor plan are not to scale; measurements are indicative and in metres. Bushes and trees are placed for illustration purposes. Plans should not be relied on, interested parties should make and rely on their own enquiries. All other information provided has been collected from reliable sources but cannot be guaranteed for accuracy.