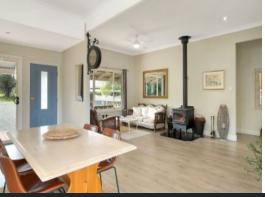

## Ultimate Hunter Valley escape with studio

- Modern cottage fa?ade with sealed roads & town water to the property
- Spacious modern kitchen with Belling cooking and large walk-in pantry
- Open dining, living with slow combustion fireplace, separate media room all with easy outdoor flow  $\,$
- Four bedrooms ? master with walk-in robe, stylish en-suite & deck access
- Huge verandah accessed from multiple interior points overlooking the sparkling pool
- Large modern self-contained studio with pantry, bathroom, kitchen, 10ft ceilings & single garage
- Three, separate carports, storage shed plus large garden shed & chook pen