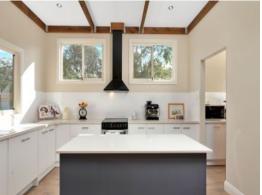

## Ultimate Hunter Valley escape with studio

- Modern cottage fa?ade with sealed roads & town water to the property
- Spacious modern kitchen with Belling cooking and large walk-in pantry
- Open dining, living with slow combustion fireplace, separate media room all with easy outdoor flow  $\,$
- Four bedrooms ? master with walk-in robe, stylish en-suite & deck access
- Huge verandah accessed from multiple interior points overlooking the sparkling pool
- Large modern self-contained studio with pantry, bathroom, kitchen, 10ft ceilings & single garage
- Three, separate carports, storage shed plus large garden shed & chook pen