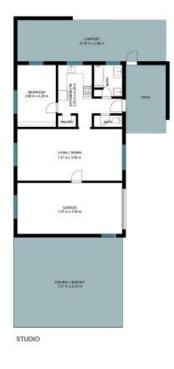

## Ultimate Hunter Valley escape with studio

- Modern cottage fa?ade with sealed roads & town water to the property
- Spacious modern kitchen with Belling cooking and large walk-in pantry
- Open dining, living with slow combustion fireplace, separate media room all with easy outdoor flow  $\,$
- Four bedrooms ? master with walk-in robe, stylish en-suite & deck access
- Huge verandah accessed from multiple interior points overlooking the sparkling pool
- Large modern self-contained studio with pantry, bathroom, kitchen, 10ft ceilings & single garage
- Three, separate carports, storage shed plus large garden shed & chook pen

## 69 Ellalong Street Kearsley

The site plan and floor plan are not to scale; measurements are indicative and in metres. Bushes and trees are placed for illustration purposes. Plans should not be relied on, interested parties should make and rely on their own enquiries. All other information provided has been collected from reliable sources but cannot be guaranteed for accuracy.