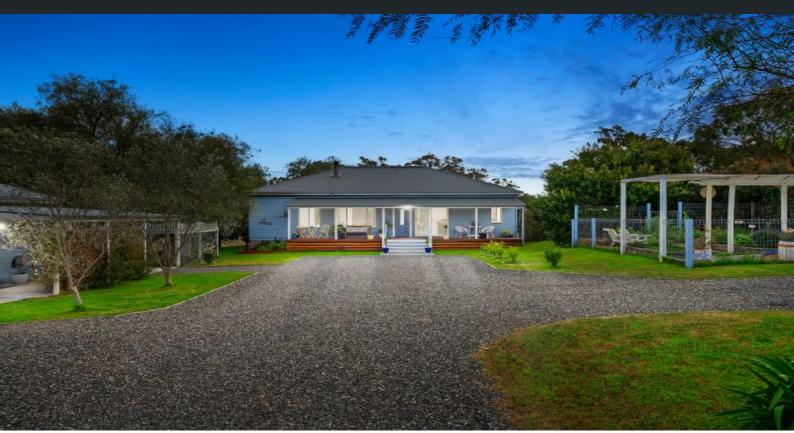

69 Ellalong Street Kearsley, NSW

5

## Ultimate Hunter Valley escape with studio

- Modern cottage fa?ade with sealed roads & town water to the property
- Spacious modern kitchen with Belling cooking and large walk-in pantry
- Open dining, living with slow combustion fireplace, separate media room all with easy outdoor flow  $\,$
- Four bedrooms ? master with walk-in robe, stylish en-suite & deck access
- Huge verandah accessed from multiple interior points overlooking the sparkling pool
- Large modern self-contained studio with pantry, bathroom, kitchen, 10ft ceilings & single garage
- Three, separate carports, storage shed plus large garden shed & chook pen