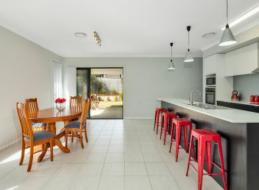

## Why wait to build when you can have it now!

- Immaculately presented residence on 684sqm in highly esteemed Aberglasslyn
- Dream chef's kitchen with electric oven/cook top, dishwasher and huge walk-in pantry
- Tiled open living/dining, separate carpeted lounge and media room plus deep study nook
- Five bedrooms with built-in robes and ceiling fans, master hosts built-in robe, additional walk-in robe and ensuite with dual stone-topped vanity
- Powder room for guests, ultra-modern bathroom with free standing bath
- Two sets of large glass sliders to alfresco area and fully landscaped back yard
- Double garage, remote door and convenient internal access