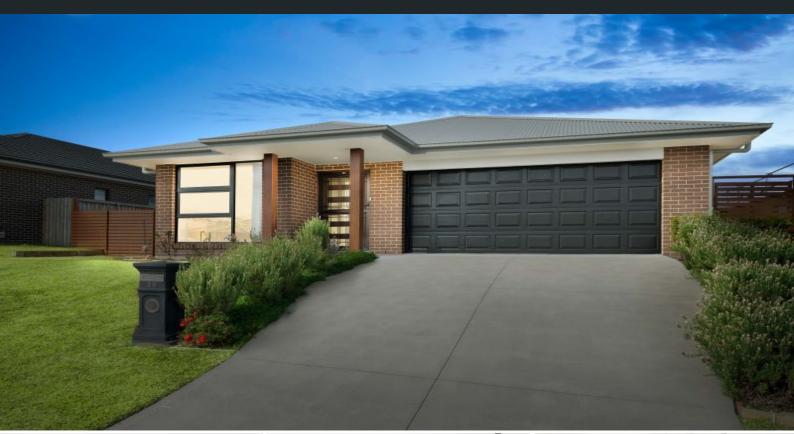

29 Plover Circuit Aberglasslyn, NSW

5

## Why wait to build when you can have it now!

- Immaculately presented residence on 684sqm in highly esteemed Aberglasslyn
- Dream chef's kitchen with electric oven/cook top, dishwasher and huge walk-in pantry
- Tiled open living/dining, separate carpeted lounge and media room plus deep study nook
- Five bedrooms with built-in robes and ceiling fans, master hosts built-in robe, additional walk-in robe and ensuite with dual stone-topped vanity
- Powder room for guests, ultra-modern bathroom with free standing bath
- Two sets of large glass sliders to alfresco area and fully landscaped back yard
- Double garage, remote door and convenient internal access