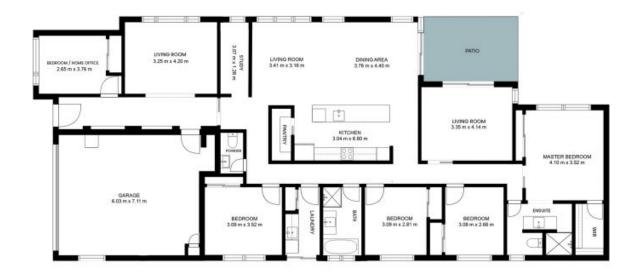

## Why wait to build when you can have it now!

- Immaculately presented residence on 684sqm in highly esteemed Aberglasslyn
- Dream chef's kitchen with electric oven/cook top, dishwasher and huge walk-in pantry
- Tiled open living/dining, separate carpeted lounge and media room plus deep study nook
- Five bedrooms with built-in robes and ceiling fans, master hosts built-in robe, additional walk-in robe and ensuite with dual stone-topped vanity
- Powder room for guests, ultra-modern bathroom with free standing bath
- Two sets of large glass sliders to alfresco area and fully landscaped back yard
- Double garage, remote door and convenient internal access

**Price:** \$825,000

**Matthew Clarkson** 

0456 791 524

The site plan and floor plan are not to scale; measurements are indicative and in metres. Bushes and trees are placed for illustration purposes. Plans should not be relied on, interested parties should make and rely on their own enquiries. All other information provided has been collected from reliable sources but cannot be guaranteed for accuracy.