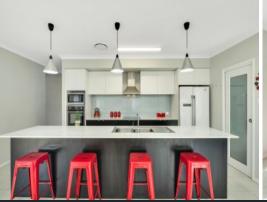

## Why wait to build when you can have it now!

- Immaculately presented residence on 684sqm in highly esteemed Aberglasslyn
- Dream chef's kitchen with electric oven/cook top, dishwasher and huge walk-in pantry
- Tiled open living/dining, separate carpeted lounge and media room plus deep study nook
- Five bedrooms with built-in robes and ceiling fans, master hosts built-in robe, additional walk-in robe and ensuite with dual stone-topped vanity
- Powder room for guests, ultra-modern bathroom with free standing bath
- Two sets of large glass sliders to alfresco area and fully landscaped back yard
- Double garage, remote door and convenient internal access