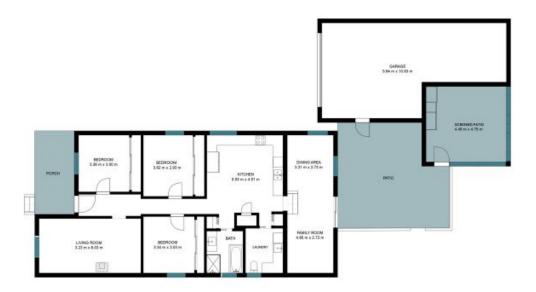

## Rustic charm on 1012sqm with rear lane!

This immediately livable and updated three-bedroom home is a haven that caters for those with plenty of vehicles or simply seeking more space for the kids to enjoy. Featuring a versatile floor plan comprising of two living areas, large eat-in kitchen, huge 10.9m x 5.6m garage / workshop and enclosed patio on a beautiful 1012sqm block with rear lane access. A 6.6kw solar system and being just 40m to Kearsley Public School and 5.5km to Cessnock CBD, makes this property a MUST see.

- Tidy, fenced 1012sqm block with traditional cottage fa?ade with double garag
- Very spacious kitchen with dishwasher and electric oven/cook top
- Versatile floor plan, open dining/family room, large separate lounge with slow combustion fireplace  $\,$