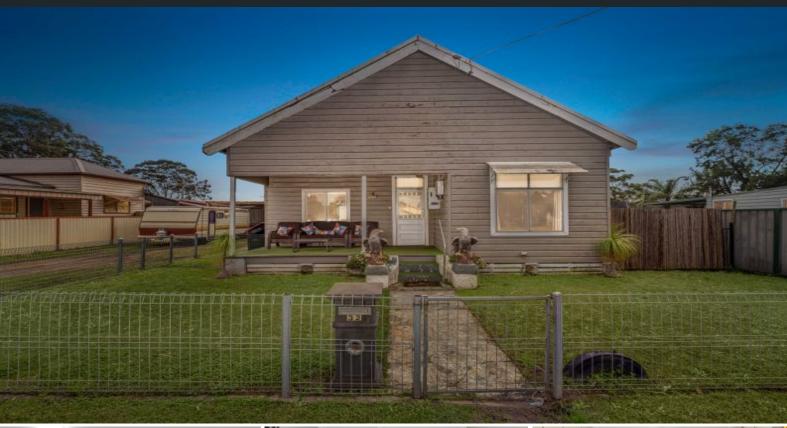

## 32 Allandale Street Kearsley, NSW

\$565,000

## Rustic charm on 1012sqm with rear lane!

This immediately livable and updated three-bedroom home is a haven that caters for those with plenty of vehicles or simply seeking more space for the kids to enjoy. Featuring a versatile floor plan comprising of two living areas, large eat-in kitchen, huge 10.9m x 5.6m garage / workshop and enclosed patio on a beautiful 1012sqm block with rear lane access. A 6.6kw solar system and being just 40m to Kearsley Public School and 5.5km to Cessnock CBD, makes this property a MUST see.

- Tidy, fenced 1012sqm block with traditional cottage fa?ade with double garag
- Very spacious kitchen with dishwasher and electric oven/cook top
- Versatile floor plan, open dining/family room, large separate lounge with slow combustion fireplace  $\,$