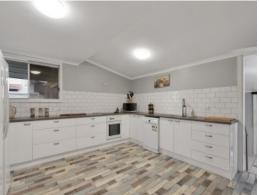

- Tidy, fenced 1012sqm block with traditional cottage fa?ade with double garag
- Very spacious kitchen with dishwasher and electric oven/cook top
- Versatile floor plan, open dining/family room, large separate lounge with slow combustion fireplace  $\,$