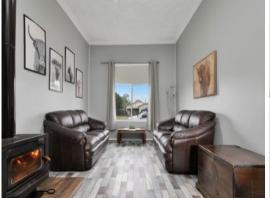

- Tidy, fenced 1012sqm block with traditional cottage fa?ade with double garag
- Very spacious kitchen with dishwasher and electric oven/cook top
- Versatile floor plan, open dining/family room, large separate lounge with slow combustion fireplace  $\,$