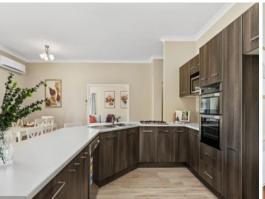

## HUGE family home, quarter acre block!

- Freshly updated family home on a 1,012sqm block with rear access. Garage has drive-through roller door to rear lane
- Stunning kitchen with split system a/c, gas cooking, wall oven and dishwasher
- Spacious living and dining with a seamless flow to the outdoor deck and yard. Second toilet to back deck
- Modern bathroom with marble-look tiles, shower, bath and separate toilet
- Three bedrooms with built-in robes plus additional office / 4th bedroom
- Large drive through garage with attached double carport, perfect for vans / boats
- Garden shed and storage shed on a fully fenced and laser-level yard
- 900m to local school and only 1.7km to Cessnock CBD