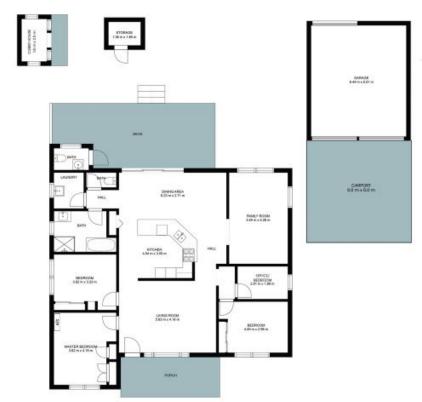

## 62 Northcote Street Aberdare

The site plan and floor plan are not to scale; measurements are indicative and in metres. Bushes and trees are placed for illustration purposes. Plans should not be relied on, interested parties should make and rely on their own enquiries. All other information provided has been collected from reliable sources but cannot be guaranteed for accuracy.

## HUGE family home, quarter acre block!

- Freshly updated family home on a 1,012sqm block with rear access. Garage has drive-through roller door to rear lane
- Stunning kitchen with split system a/c, gas cooking, wall oven and dishwasher
- Spacious living and dining with a seamless flow to the outdoor deck and yard. Second toilet to back deck
- Modern bathroom with marble-look tiles, shower, bath and separate toilet
- Three bedrooms with built-in robes plus additional office / 4th bedroom
- Large drive through garage with attached double carport, perfect for vans / boats
- Garden shed and storage shed on a fully fenced and laser-level yard
- 900m to local school and only 1.7km to Cessnock CBD